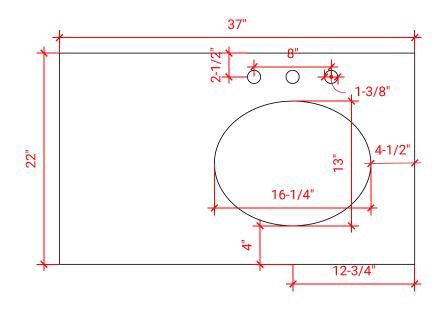

#### **OVERALL DIMENSIONS**

37" W x 22" D x 0.75" H

#### COUNTERTOP OPTIONS

COUNTERTOP PLAN VIEW

Carrara Marble CW2-037S-R-OVL-CT