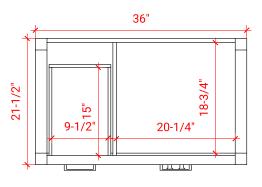

### ARIEL

#### H036S-R



#### BASE CABINET DIMENSIONS

36" W x 21.5" D x 33.5" H

#### FEATURES

- Solid wood frame with engineered wood panels
- Dovetail drawers and joints
- Soft closing doors & drawers

#### HARDWARE FINISHES



#### \_. \_ \_ \_ . \_ \_ .

## AVAILABLE COLORS





36"

#### PLAN VIEW



SIDE VIEW





#### **OVERALL DIMENSIONS**

37" W x 22" D x 0.75" H

#### COUNTERTOP OPTIONS

COUNTERTOP PLAN VIEW



Carrara Marble CW2-037S-R-OVL-CT

#### FEATURES

- Solid countertop with mitered edges & seams
- Undermount white oval sink
- Pre-drilled for 8" widespread faucet

#### INCLUDED

- Countertop
- Matching Backsplash
- Oval Sink



#### EDGE SIDE VIEW

# R2

#### THREE DIMENSIONAL COUNTERTOP VIEW