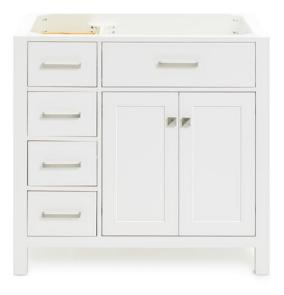

### ARIEL

#### H036S-R

#### BASE CABINET DIMENSIONS

36" W x 21.5" D x 33.5" H

#### FEATURES

- Solid wood frame with engineered wood panels
- Dovetail drawers and joints
- Soft closing doors & drawers