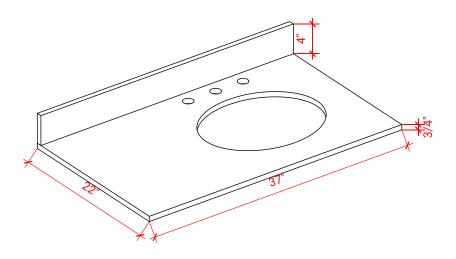

### ARIEL

#### H036S-R



#### BASE CABINET DIMENSIONS

36" W x 21.5" D x 33.5" H

#### FEATURES

- Solid wood frame with engineered wood panels
- Dovetail drawers and joints
- Soft closing doors & drawers

#### HARDWARE FINISHES



#### \_. \_ \_ \_ . \_ \_ .

## AVAILABLE COLORS





36"

#### PLAN VIEW



SIDE VIEW





#### **OVERALL DIMENSIONS**

37" W x 22" D x 0.75" H

#### COUNTERTOP OPTIONS

COUNTERTOP PLAN VIEW



Carrara Marble CW2-037S-R-OVL-CT

#### FEATURES

- Solid countertop with mitered edges & seams
- Undermount white oval sink
- Pre-drilled for 8" widespread faucet

#### INCLUDED

- Countertop
- Matching Backsplash
- Oval Sink



#### EDGE SIDE VIEW

# R2

#### THREE DIMENSIONAL COUNTERTOP VIEW