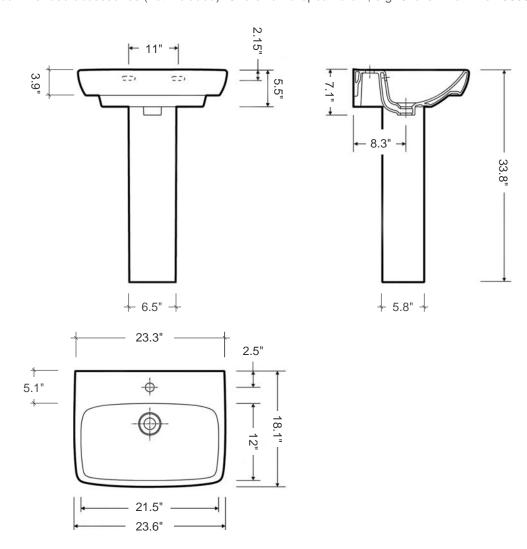

## **Energy 60** Pedestal Sink

Product Ref. E14341-54920 Material: Vitreous china

Color/Finish: White/ unfinished back wall

Installation: Pedestal

Overall Dimensions: 23.6" L x 18.1" W x 33.8" H

Interior Dimensions (basin area): 21.5" L x 12" W x 5.1" H

Drain hole: 1.8" Interior Diameter Faucet hole: 1.4" Diameter Approx. weight: 55 lbs

Features: With overflow and one faucet hole

Included components: Sink, pedestal and wall-mounting fixing bolts kit

Recommended accessories (not included): Oversize European drain, e.g. Clicker Drain Ref. 360551