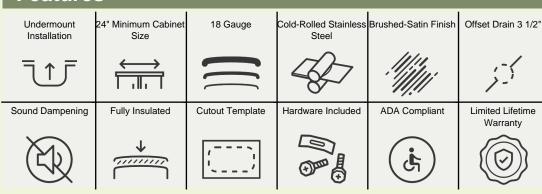

23" x 17 7/8" x 5 1/2"
Undermount Installation
24" Minimum Cabinet Size
18-Gauge Steel
Certified High-Quality 304 Stainless Steel
Brushed Satin Finish
Offset Drain
Thick Sound Dampener Rubber Pad
Fully Insulated
Cardboard Cutout Template Included
Installation Hardware Included
Limited Lifetime Warranty
ADA Compliant
SinkLink installation piece included

## **Features**