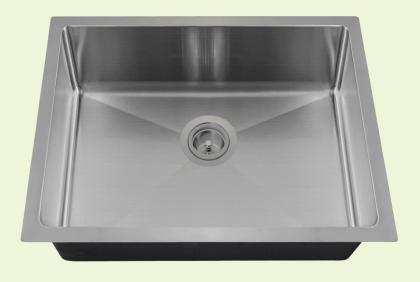

## ADA1823-SLG Single Bowl 3/4" Radius ADA Kitchen Sink with Gray SinkLink

## Stainless Steel

Stainless Steel is the most popular choice for today's kitchens due to its clean look and durability. The beautiful brushed satin finish helps to hide small scratches that may occur over the lifetime of the sink. Our Stainless Steel sinks are made from high quality 14, 16, 18 or 20 gauge steel. Most models are made of one piece construction that ensures the sturdiest kitchen sink you will find. Our sinks are made from 300-series stainless steel and are guaranteed not to rust or stain. Each sink is fully insulated and has a sound dampening pad. Our stainless steel sinks are backed by a limited lifetime warranty. This sink can be mounted under a laminate countertop with the included SinkLink installation piece, creating a sleek look. Offered in white, black or gray, the SinkLink is constructed from thick durable plastic and acts as a secure barrier that keeps the foundation of the laminate countertop dry.

23" x 17 7/8" x 5 1/2"
Undermount Installation
24" Minimum Cabinet Size
18-Gauge Steel
Certified High-Quality 304 Stainless Steel
Brushed Satin Finish
Offset Drain
Thick Sound Dampener Rubber Pad
Fully Insulated
Cardboard Cutout Template Included
Installation Hardware Included
Limited Lifetime Warranty
ADA Compliant
SinkLink installation piece included