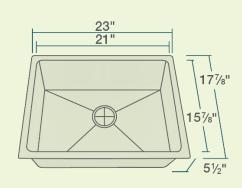

23" x 17 7/8" x 5 1/2"
Undermount Installation
24" Minimum Cabinet Size
18-Gauge Steel
Certified High-Quality 304 Stainless Steel
Brushed Satin Finish
Offset Drain
Thick Sound Dampener Rubber Pad
Fully Insulated
Cardboard Cutout Template Included
Installation Hardware Included
Limited Lifetime Warranty
ADA Compliant
SinkLink installation piece included