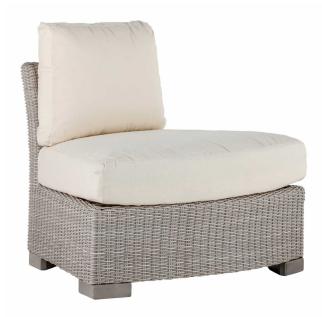

## CLUB WOVEN OUTSIDE ROUND CORNER

The Club Woven Outside Round Corner Chair, a part of Summer Classics' Club Woven Sectional Sofa group, is constructed from N-dura™ resin wicker that's exceptionally weather resistant—not to mention incredibly practical and stylish. Club Woven modular pieces can be configured many ways. Use eight Outside Round Corner Chairs to make a fully round shape. Alternate Inside and Outside Woven Corner Chairs for a uniquely shaped sofa.

Durable wrought aluminum and resin wicker construction Exceptionally rot- and mildew-resistant Plush all-weather cushions

Item Number 3624 + Finish #
Seat And Back Cushion Standard C550
Seat And Back Cushion Premium C550P
Dimensions W40 D34 H29.5
Weight 34
Seat Width 34.5
Seat Depth 24
Seat Height without Cushion 12.5
Seat Height with Cushion 17.5
Collection Club Woven
Material Teak