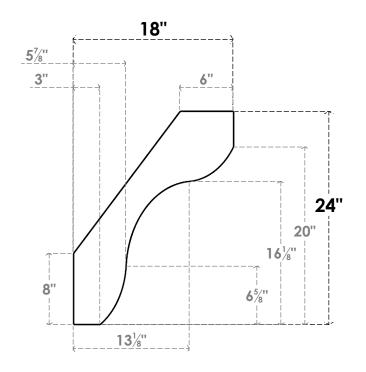

## ITEM NUMBER: BRCURO030X18000X24000STARCPR

3"W X 18"D X 24"H STANFIELD ROUGH CEDAR WOODGRAIN OPEN TIMBERTHANE BRACE, PRIMED TAN

**SIDE PROFILE** 

**FRONT PROFILE** 

**ISOMETRIC** 

GENERATED DATE: 04/05/2023