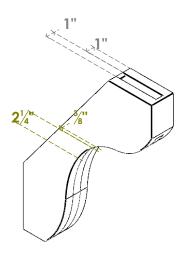

## ITEM NUMBER: BRCURO030X18000X24000STARCPR

3"W X 18"D X 24"H STANFIELD ROUGH CEDAR WOODGRAIN OPEN TIMBERTHANE BRACE, PRIMED TAN

**SIDE PROFILE** 

**FRONT PROFILE** 

**ISOMETRIC** 

GENERATED DATE: 04/05/2023