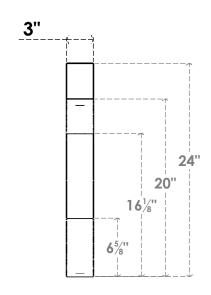

## ITEM NUMBER: BRCURO030X18000X24000STARCPR

3"W X 18"D X 24"H STANFIELD ROUGH CEDAR WOODGRAIN OPEN TIMBERTHANE BRACE, PRIMED TAN

**SIDE PROFILE** 

**FRONT PROFILE** 

**ISOMETRIC** 

GENERATED DATE: 04/05/2023