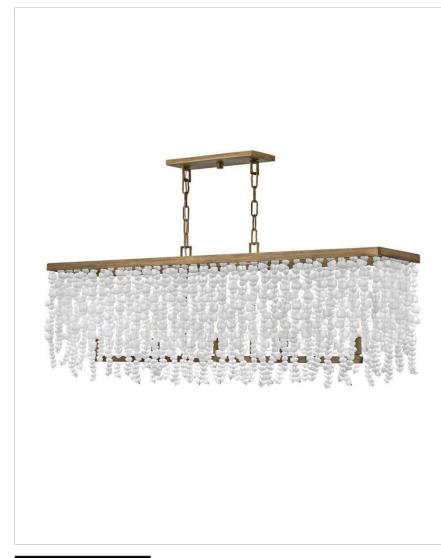

## FR30208BNG

FIVE LIGHT LINEAR

Dune's bohemian chic design showcases strands of soft white sea glass combined with a Burnished Gold finish. The designs blend a sophisticated silhouette with organic elements inspired by sun and surf. Dune infuses any space with a timeless, mesmerizing elegance.

| DETAILS   |                |
|-----------|----------------|
| FINISH:   | Burnished Gold |
| MATERIAL: | Steel          |
| GLASS:    | Sea Glass      |

| DIMENSIONS | ]      |
|------------|--------|
| WIDTH:     | 48"    |
| HEIGHT:    | 17"    |
| DEPTH:     | 8.5    |
| WEIGHT:    | 52.8lb |

| LIGHT SOURCE  |             |
|---------------|-------------|
| LIGHT SOURCE: | Socket      |
| WATTAGE:      | 5-60w Cand. |
| VOLTAGE:      | 120v        |

| MOUNTING   |                |
|------------|----------------|
| CANOPY:    | 4.5"W X 12.5"L |
| LEAD WIRE: | 1 X 144"       |

## PRODUCT DETAILS:

- Fixture weighs over 50lbs. Must be supported independently of the outlet box unless the outlet box is UL listed for the appropriate weight.
- Suitable for use in dry (indoor) locations as defined by NEC and CEC. Meets United States UL Underwriters Laboratories & CSA Canadian Standards Association Product Safety Standards
- Chic, modern design with refined details adds a fresh, minimalist elegance
- Luxurious gold finish with opulent sheen