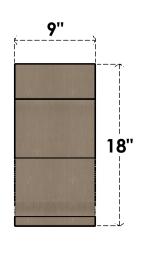

## ITEM NUMBER: CORU09X09X18VANRCPR

9"W X 9"D X 18"H SERIES 2 WIDE VAN BUREN ROUGH CEDAR TIMBERTHANE FAUX WOOD CORBEL, PRIMED

## **FRONT PROFILE**