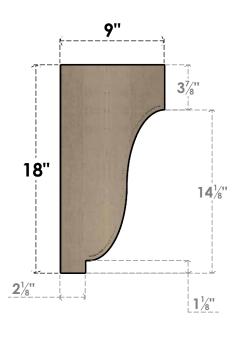

## ITEM NUMBER: CORU09X09X18VANRCPR

9"W X 9"D X 18"H SERIES 2 WIDE VAN BUREN ROUGH CEDAR TIMBERTHANE FAUX WOOD CORBEL, PRIMED

## **SIDE PROFILE**