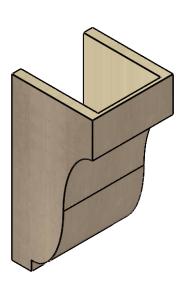

## ITEM NUMBER: CORU09X09X18VANRCPR

9"W X 9"D X 18"H SERIES 2 WIDE VAN BUREN ROUGH CEDAR TIMBERTHANE FAUX WOOD CORBEL, PRIMED

## **ISOMETRIC**

GENERATED DATE: 01/28/2023

**EKENA MILLWORK** 2300 WEST MAIN ST. CLARKSVILLE, TX 75426 TOLL FREE: 866-607-0453 WWW.EKENAMILLWORK.COM

1. INSTALLATION TO BE COMPLETED IN ACCORDANCE WITH MANUFACTURER'S SPECIFICATIONS.