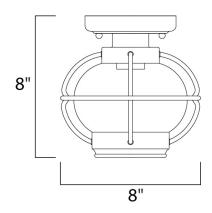

### PRODUCT DESCRIPTION

Portsmouth is a traditional, early American style collection from Maxim Lighting International in Oil Rubbed Bronze finish with Seedy glass.



#### **MEASUREMENTS**

DIMENSION : 8" L x 8" W x 8" H

HANGING WEIGHT : 1.46 lb

### LAMPING

INPUT VOLTAGE : 120V

BULB : 1 x 60W Incandescent E26 Medium , 60W Total

BULB INCLUDED : (Not Included)

DIMMABLE : Yes

#### **FINISHES OPTION**



Oil Rubbed Bronze

# **GLASS**

Seedy CD

### MATERIAL

Aluminum, Glass

### **RATINGS**

cETLus

Damp Location







## **ADDITIONAL**

OPERATING TEMPERATURE: -20°C (-4°F), 40°C (104°F)

Always consult a qualified electrician before installing any lighting product.



WESTERN DISTRIBUTION CENTER (HEADQUARTER) 253 NORTH VINELAND AVE I CITY OF INDUSTRY, CA 91746

# **EASTERN DISTRIBUTION CENTER**

4200 SHIRLEY DR. I ATLANTA, GA 30336

P. 626.956.4200 | F. 626.956.4225 | maximlighting.com