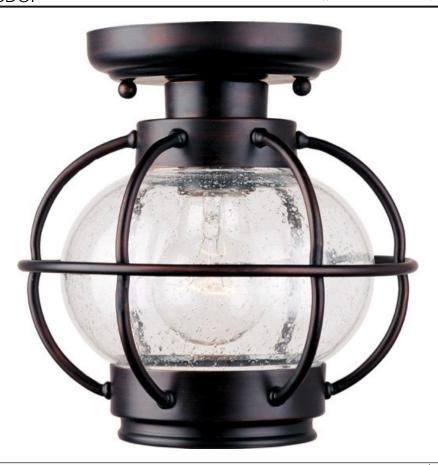

### PRODUCT DESCRIPTION

Portsmouth is a traditional, early American style collection from Maxim Lighting International in Oil Rubbed Bronze finish with Seedy glass.

#### **FINISHES OPTION**

Oil Rubbed Bronze

# **GLASS**

Seedy CD