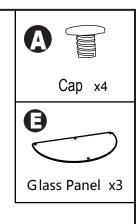

# CONVENIENCE

## 3 Tier Glass Entryway Table 157082



#### ASSEMBLY INSTRUCTIONS

We have designed our furniture with you, the customer in mind. Our clear, easy to follow, step by step instructions will guide you through the project from start to finish. Feel confident that this will be a fun and rewarding project. The final product will be a quality piece of furniture that will go together smoothly and give years of enjoyment.



Please do not return to the store

- . Broken or missing parts?
- . Need help with assembly?

If you have any questions just call 1-800-468-6447 or email us at parts@convenience-concepts.com

### **Hardware List**



### **Exploded Views**











#### Step 4

- 1.Drill hole slightly smaller than anchor into drywall and gently tap anchor into hole.
- 2.Insert eyelet screw **G** into anchor and fasten unit to wall using cable tie.