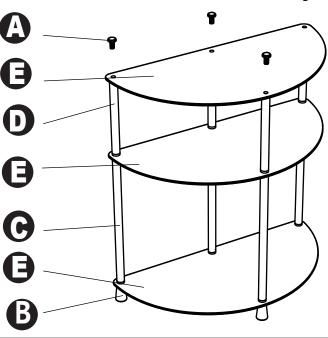

# CONVENIENCE

## 3 Tier Glass Entryway Table 157082



#### ASSEMBLY INSTRUCTIONS

We have designed our furniture with you, the customer in mind. Our clear, easy to follow, step by step instructions will guide you through the project from start to finish. Feel confident that this will be a fun and rewarding project. The final product will be a quality piece of furniture that will go together smoothly and give years of enjoyment.



Please do not return to the store

- . Broken or missing parts?
- . Need help with assembly?

If you have any questions just call 1-800-468-6447 or email us at parts@convenience-concepts.com

### **Hardware List**



### **Exploded Views**











#### Step 4

- 1.Drill hole slightly smaller than anchor into drywall and gently tap anchor into hole.
- 2.Insert eyelet screw **G** into anchor and fasten unit to wall using cable tie.