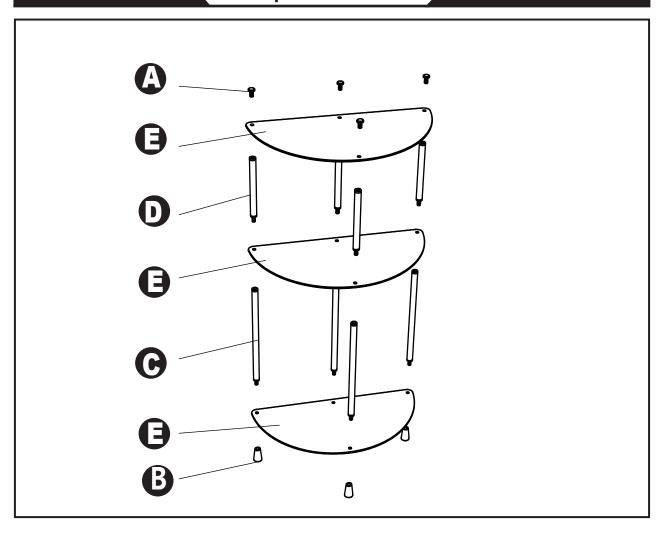

# CONVENIENCE

## 3 Tier Glass Entryway Table 157082



#### ASSEMBLY INSTRUCTIONS

We have designed our furniture with you, the customer in mind. Our clear, easy to follow, step by step instructions will guide you through the project from start to finish. Feel confident that this will be a fun and rewarding project. The final product will be a quality piece of furniture that will go together smoothly and give years of enjoyment.



Please do not return to the store

- . Broken or missing parts?
- . Need help with assembly?

If you have any questions just call 1-800-468-6447 or email us at parts@convenience-concepts.com

### **Hardware List**



### **Exploded Views**











#### Step 4

- 1.Drill hole slightly smaller than anchor into drywall and gently tap anchor into hole.
- 2.Insert eyelet screw **G** into anchor and fasten unit to wall using cable tie.