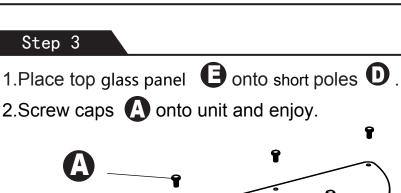

# CONVENIENCE

## 3 Tier Glass Entryway Table 157082

#### ASSEMBLY INSTRUCTIONS

We have designed our furniture with you, the customer in mind. Our clear, easy to follow, step by step instructions will guide you through the project from start to finish. Feel confident that this will be a fun and rewarding project. The final product will be a quality piece of furniture that will go together smoothly and give years of enjoyment.