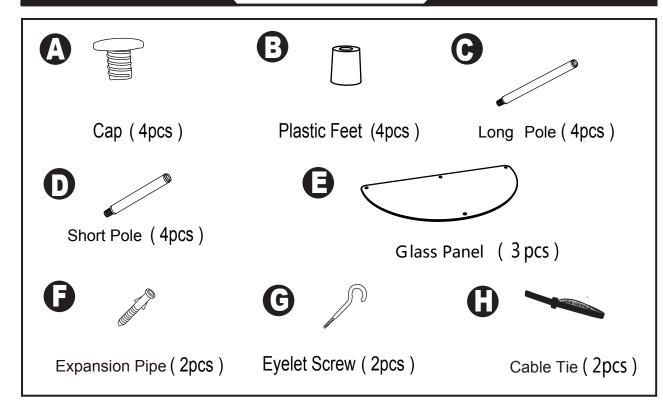

# CONVENIENCE

## 3 Tier Glass Entryway Table 157082



#### ASSEMBLY INSTRUCTIONS

We have designed our furniture with you, the customer in mind. Our clear, easy to follow, step by step instructions will guide you through the project from start to finish. Feel confident that this will be a fun and rewarding project. The final product will be a quality piece of furniture that will go together smoothly and give years of enjoyment.



Please do not return to the store

- . Broken or missing parts?
- . Need help with assembly?

If you have any questions just call 1-800-468-6447 or email us at parts@convenience-concepts.com

### **Hardware List**



### **Exploded Views**











#### Step 4

- 1.Drill hole slightly smaller than anchor into drywall and gently tap anchor into hole.
- 2.Insert eyelet screw **G** into anchor and fasten unit to wall using cable tie.