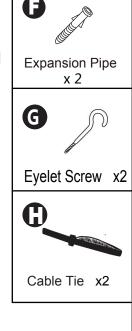

### **Hardware List**

#### Step 4

- 1.Drill hole slightly smaller than anchor into drywall and gently tap anchor into hole.
- 2.Insert eyelet screw **G** into anchor and fasten unit to wall using cable tie.