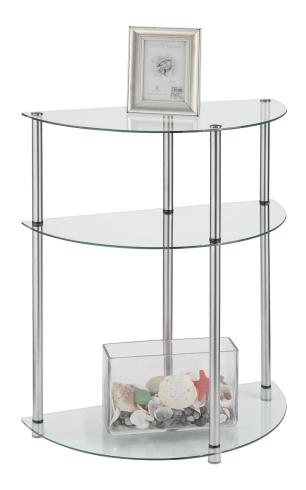

# CONVENIENCE

## 3 Tier Glass Entryway Table 157082



#### ASSEMBLY INSTRUCTIONS

We have designed our furniture with you, the customer in mind. Our clear, easy to follow, step by step instructions will guide you through the project from start to finish. Feel confident that this will be a fun and rewarding project. The final product will be a quality piece of furniture that will go together smoothly and give years of enjoyment.



Please do not return to the store

- . Broken or missing parts?
- . Need help with assembly?

If you have any questions just call 1-800-468-6447 or email us at parts@convenience-concepts.com

### **Hardware List**



### **Exploded Views**











#### Step 4

- 1.Drill hole slightly smaller than anchor into drywall and gently tap anchor into hole.
- 2.Insert eyelet screw **G** into anchor and fasten unit to wa