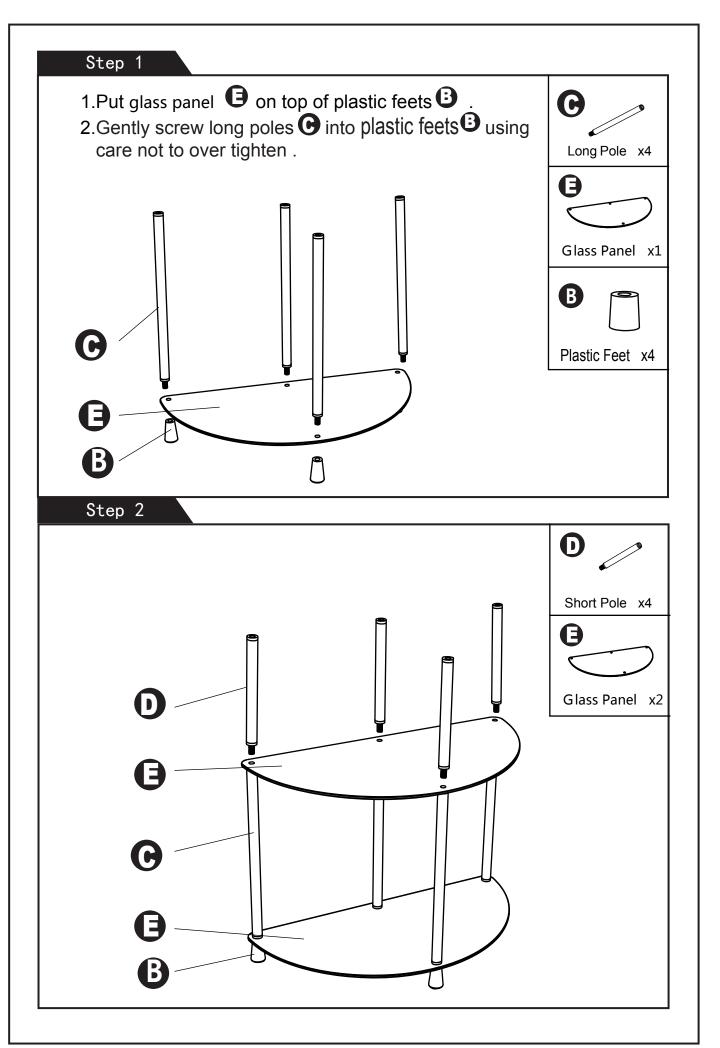

# CONVENIENCE

## 3 Tier Glass Entryway Table 157082



#### ASSEMBLY INSTRUCTIONS

We have designed our furniture with you, the customer in mind. Our clear, easy to follow, step by step instructions will guide you through the project from start to finish. Feel confident that this will be a fun and rewarding project. The final product will be a quality piece of furniture that will go together smoothly and give years of enjoyment.



Please do not return to the store

- . Broken or missing parts?
- . Need help with assembly?

If you have any questions just call 1-800-468-6447 or email us at parts@convenience-concepts.com

### **Hardware List**



### **Exploded Views**











#### Step 4

- 1.Drill hole slightly smaller than anchor into drywall and gently tap anchor into hole.
- 2.Insert eyelet screw **G** into anchor and fasten unit to wall using cable tie.