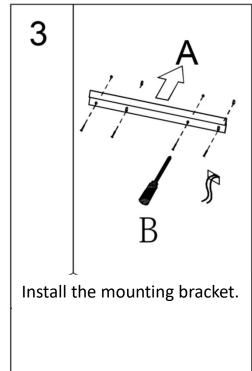

### **INSTALLATION**

For drywall installation, mark the hole locations and drill Φ 6mm holes for the drywall anchors. Install a junction box behind the mirror for power connections.

Using the wall studs to hang the mirror is highly recommended.