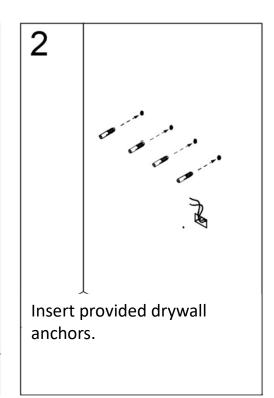

### **INSTALLATION**

For drywall installation, mark the hole locations and drill Φ 6mm holes for the drywall anchors. Install a junction box behind the mirror for power connections.

Using the wall studs to hang the mirror is highly recommended.