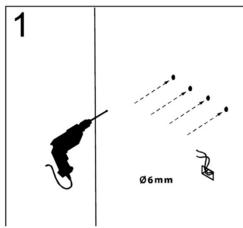

### **INSTALLATION**

For drywall installation, mark the hole locations and drill Φ 6mm holes for the drywall anchors. Install a junction box behind the mirror for power connections.

Using the wall studs to hang the mirror is highly recommended.