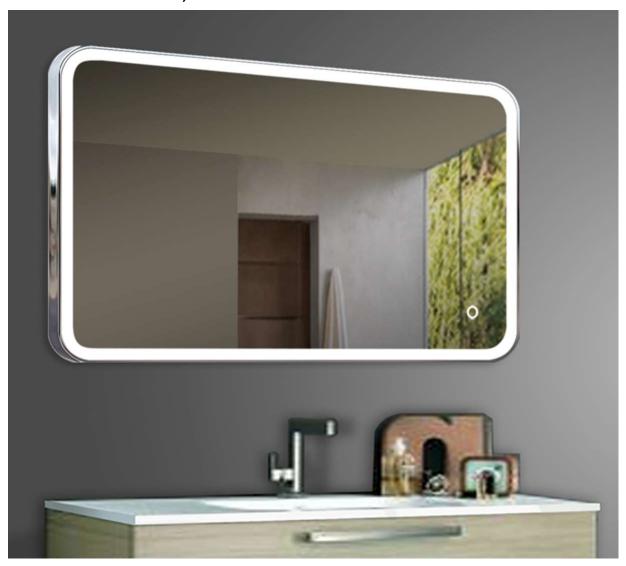

# LED LIGHTED MIRROR w/STAINLESS STEEL FRAME

Model: 62652032, 62653220

(Items other than the mirror shown in the picture above are not included)