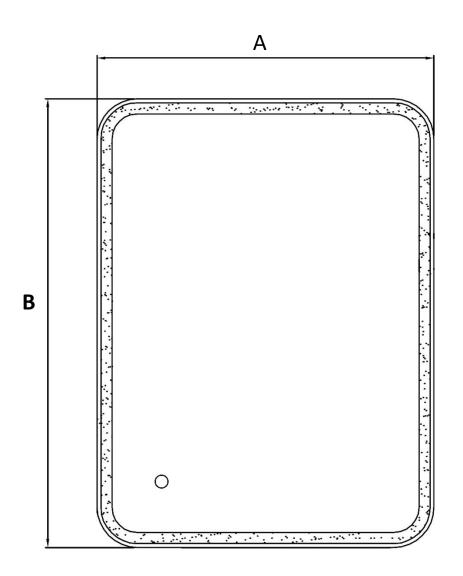

## **INSTALLATION DIMENSIONS**

| Model #  | Α  | В  | С      |
|----------|----|----|--------|
| 62652032 | 20 | 32 | 1 5/16 |
| 62653220 | 32 | 20 | 1 5/16 |