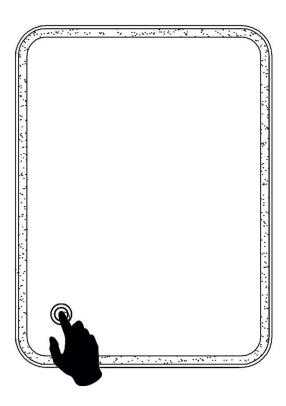

#### **Touch switch**

Tap the switch located in front of the cabinet door to turn on/off the LED lights. When the lights are on, press and hold the switch for about 3 seconds to change the color temperature.