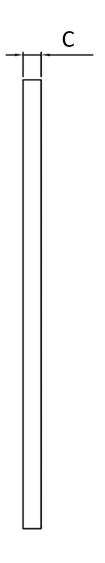

## **INSTALLATION DIMENSIONS**

| Model #  | Α  | В  | С      |
|----------|----|----|--------|
| 62652032 | 20 | 32 | 1 5/16 |
| 62653220 | 32 | 20 | 1 5/16 |