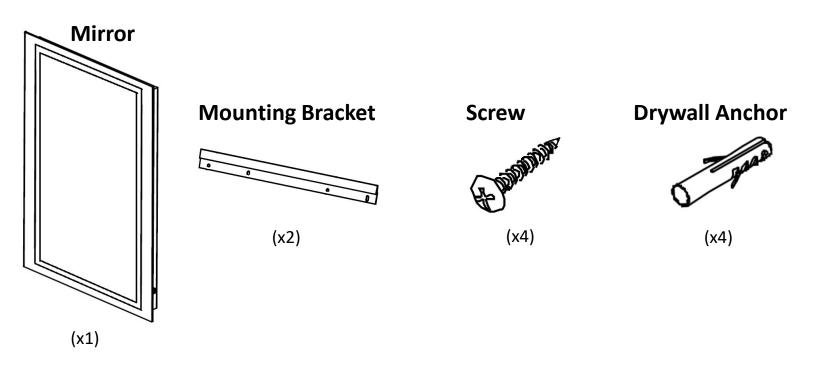

# **USER GUIDE**

# LED LIGHTED MIRROR w/STAINLESS STEEL FRAME

Model: 62652032, 62653220



(Items other than the mirror shown in the picture above are not included)



### **IMPORTANT SAFETY INFORMATION**

Please read through this installation instruction so you will know how to install and operate your model properly. Keep this document in a safe place for future reference after use.

### **WARNING**

This product must be installed in accordance with the installation instruction by qualified technician. Failure to follow instruction could result in death or serious bodily injury.

### **A** CAUTION

This product must be serviced by qualified personnel. ALWAYS unplug the power cord or turn off the circuit breaker before service.

### PACKAGE CONTENTS



### **INSTALLATION**



For drywall installation, mark the hole locations and drill Φ 6mm holes for the drywall anchors. Install a junction box behind the mirror for power connections.













Using the wall studs to hang the mirror is highly recommended.

## **INSTALLATION DIMENSIONS**





| Model #  | Α  | В  | С      |
|----------|----|----|--------|
| 62652032 | 20 | 32 | 1 5/16 |
| 62653220 | 32 | 20 | 1 5/16 |

### **BASIC OPERATION**



#### **Touch switch**

Tap the switch located in front of the cabinet door to turn on/off the LED lights. When the lights are on, press and hold the switch for about 3 seconds to change the color temperature.

#### CARE AND MAINTENANCE

Clean the mirror with a soft, damp cloth and dry thoroughly with a soft towel. Do NOT allow the edges of th