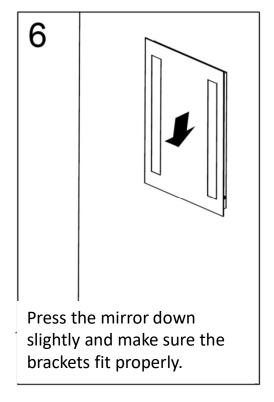

### **INSTALLATION**

For drywall installation, mark the hole locations and drill Φ 6mm holes for the drywall anchors. Install a junction box behind the mirror for power connections.

Using the wall studs to hang the mirror is highly recommended.