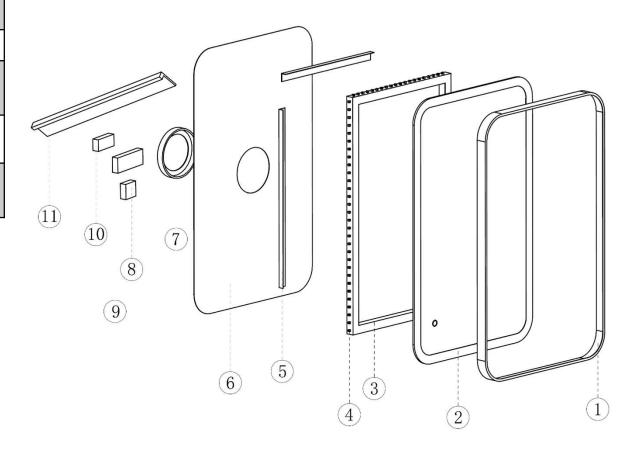

# Exploded view

| Dowt | Description             |
|------|-------------------------|
| Part | Description             |
| 1    | SS Frame                |
| 2    | Mirror                  |
| 3    | Aluminum<br>Frame       |
| 4    | LED Strip               |
| 5    | Aluminum<br>Supports    |
| 6    | Galvanize<br>Plate      |
| 7    | Wiring Plate            |
| 8    | Sensor Switch           |
| 9    | LED Driver              |
| 10   | Sensor Switch<br>Driver |
| 11   | Mounting<br>Bracket     |