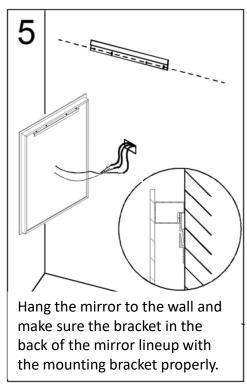

### **INSTALLATION**

For drywall installation, mark the hole locations and drill Φ 6mm holes for the drywall anchors. Install a junction box behind the mirror for power connections.

Using the wall studs to hang the mirror is highly recommended.