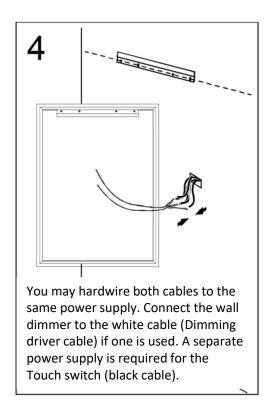

### **INSTALLATION**

For drywall installation, mark the hole locations and drill Φ 6mm holes for the drywall anchors. Install a junction box behind the mirror for power connections.

Using the wall studs to hang the mirror is highly recommended.