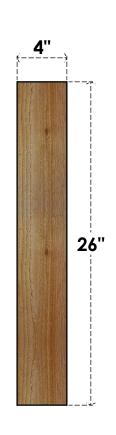

## BRC04X20X26TRA00RWR

4"W X 20"D X 26"H TRADITIONAL ROUGH SAWN BRACE, WESTERN RED CEDAR

SIDE

## **FRONT**

**EKENA MILLWORK** 2300 WEST MAIN ST. CLARKSVILLE, TX 75426 TOLL FREE: 866-607-0453 WWW.EKENAMILLWORK.COM