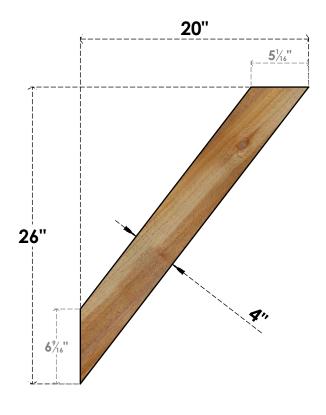

## BRC04X20X26TRA00RWR

4"W X 20"D X 26"H TRADITIONAL ROUGH SAWN BRACE, WESTERN RED CEDAR

SIDE

## **FRONT**

**EKENA MILLWORK** 2300 WEST MAIN ST. CLARKSVILLE, TX 75426 TOLL FREE: 866-607-0453 WWW.EKENAMILLWORK.COM

## **NOTES**

1. INSTALLATION TO BE COMPLETED IN ACCORDANCE WITH MANUFACTURER'S SPECIFICATIONS. 2. DRAWING MAY NOT BE TO SCALE

3. THIS DRAWING IS INTENDED FOR DESIGN AND PLANNING PURPOSES ONLY.
4. ALL INFORMATION CONTAINED HEREIN WAS CURRENT AT THE TIME OF DEVELOPMENT BUT MUST BE REVIEWED AND APPROVED BY THE PRODUCT MANUFACTURER TO BE CONSIDERED ACCURATE.

5. PRODUCTS ARE NOT KILN DRIED. THIS ITEM IS UNIQUE AND WILL CONTAIN THE NATURAL VARIATIONS THAT THE WOOD SPECIES OFFERS. THIS MAY RESULT IN VARIATIONS UP TO 1/4"

Revision Date: 06/20/2021