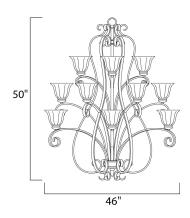

#### **PRODUCT DESCRIPTION**

A curvaceous metal frame finished in Platinum Dusk tastefully support fluted Wilshire glass shades.



#### **MEASUREMENTS**

DIMENSION : 46" W x 50" H HANGING WEIGHT : 49.87 lb

# **LAMPING**

INPUT VOLTAGE : 120V

: 15 x 60W Incandescent E26 Medium , 900W Total BULB

BULB INCLUDED : (Not Included)

DIMMABLE : Yes

## **FINISHES OPTION**



Platinum Dusk

# **GLASS**

Wilshire WS

#### MATERIAL

Steel

#### **RATINGS**

Dry Location



# **ADDITIONAL**

**OPERATING TEMPERATURE:** -20°C (-4°F), 40°C (104°F)

Always consult a qualified electrician before installing any lighting product.



# WESTERN DISTRIBUTION CENTER (HEADQUARTER)