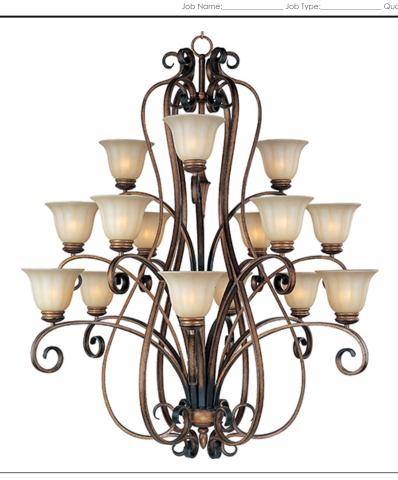

#### **PRODUCT DESCRIPTION**

A curvaceous metal frame finished in Platinum Dusk tastefully support fluted Wilshire glass shades.

#### **MEASUREMENTS**

DIMENSION : 46" W x 50" H HANGING WEIGHT : 49.87 lb

# **LAMPING**

INPUT VOLTAGE : 120V

: 15 x 60W Incandescent E26 Medium , 900W Total BULB

BULB INCLUDED : (Not Included)

DIMMABLE : Yes

## **FINISHES OPTION**

Platinum Dusk

# **GLASS**

Wilshire WS

#### MATERIAL

Steel