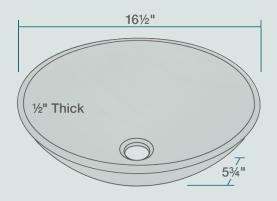

16 1/2" x 16 1/2" x 5 3/4" Tempered Glass Limited Lifetime Warranty Foil-Undertone Glass Sink

| Accessories               | Features            |                                              |                     |                |                              |            |
|---------------------------|---------------------|----------------------------------------------|---------------------|----------------|------------------------------|------------|
|                           | Vessel Installation | 18" Minimum Cabinet<br>Size                  | 1/2" Thick          | Tempered Glass | Limited Lifetime<br>Warranty | One Bowl   |
|                           |                     | $\underset{[], []_{i}}{\longleftrightarrow}$ | $ \leftrightarrow $ |                |                              | $\bigcirc$ |
|                           |                     |                                              |                     |                |                              |            |
| *Accessories not included |                     |                                              |                     |                |                              |            |
| UPC: 819084010016         |                     |                                              |                     |                |                              |            |