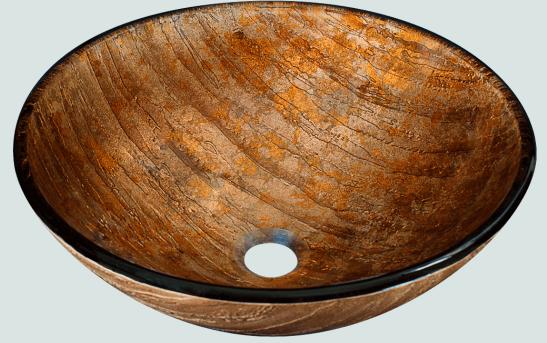

## 632 Vessel Bathroom Sink

## Glass

Our line of glass sinks will add elegant beauty to your bathroom. They are manufactured using fully tempered glass, which is stronger and can withstand higher temperatures than normal glass. The glass is nonporous and will not absorb odor or stains making it a very clean option. Our glass sinks are covered by a limited lifetime warranty.

16 1/2" x 16 1/2" x 5 3/4" Tempered Glass Limited Lifetime Warranty Foil-Undertone Glass Sink

| Accessories               | Features            |                                              |                     |                |                              |            |
|---------------------------|---------------------|----------------------------------------------|---------------------|----------------|------------------------------|------------|
|                           | Vessel Installation | 18" Minimum Cabinet<br>Size                  | 1/2" Thick          | Tempered Glass | Limited Lifetime<br>Warranty | One Bowl   |
|                           |                     | $\underset{[], []_{i}}{\longleftrightarrow}$ | $ \leftrightarrow $ |                |                              | $\bigcirc$ |
|                           |                     |                                              |                     |                |                              |            |
| *Accessories not included |                     |                                              |                     |                |                              |            |
| UPC: 819084010016         |                     |                                              |                     |                |                              |            |