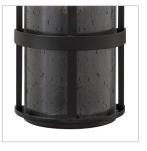

## LARGE WALL MOUNT LANTERN

Saturn is a stunning, modern design offering robust construction and intersecting lines that create a striking contrast against the clear seedy glass.

| DETAILS   |             |
|-----------|-------------|
| FINISH:   | Satin Black |
| MATERIAL: | Aluminum    |
| GLASS:    | Clear Seedy |

## PRODUCT DETAILS:

- Suitable for use in wet (outdoor direct rain or sprinkler) locations as defined by NEC and CEC.
  Meets United States UL Underwriters Laboratories & CSA Canadian Standards Association
  Product Safety Standards
- 2 year finish warranty
- Bold lines and a clean, minimalist style complement contemporary architecture
- Striking black finish enhances design