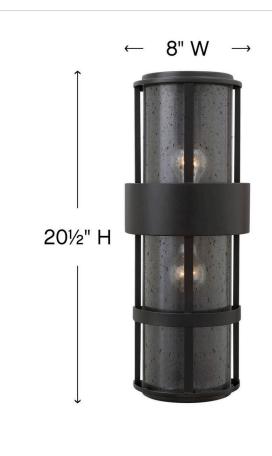

## LARGE WALL MOUNT LANTERN

Saturn is a stunning, modern design offering robust construction and intersecting lines that create a striking contrast against the clear seedy glass.

| DETAILS   |             |
|-----------|-------------|
| FINISH:   | Satin Black |
| MATERIAL: | Aluminum    |
| GLASS:    | Clear Seedy |

| DIMENSIONS     |               |
|----------------|---------------|
| WIDTH:         | 8"            |
| HEIGHT:        | 20.5"         |
| WEIGHT:        | 8lb           |
| BACK PLATE:    | 5.25"W X 20"H |
| EXTENSION:     | 4.5"          |
| TOP TO OUTLET: | 10.5"         |