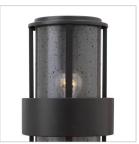

## LARGE WALL MOUNT LANTERN

Saturn is a stunning, modern design offering robust construction and intersecting lines that create a striking contrast against the clear seedy glass.

| DETAILS   |             |
|-----------|-------------|
| FINISH:   | Satin Black |
| MATERIAL: | Aluminum    |
| GLASS:    | Clear Seedy |

## PRODUCT DETAILS:

- Suitable for use in wet (outdoor direct rain or sprinkler) locations as defined by NEC and CEC.
  Meets United States UL Underwriters Laboratories & CSA Canadian Standards Association
  Product Safety Standards
- 2 year finish warranty
- Bold lines and a clean, minimalist style complement contemporary architecture
- Striking black finish enhances design