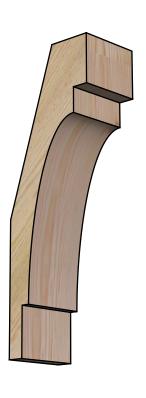

## BRC04X06X18MRC00RDF

4"W X 6"D X 18"H MERCED ROUGH SAWN BRACE, DOUGLAS FIR







## **FRONT**



**EKENA MILLWORK** 2300 WEST MAIN ST. CLARKSVILLE, TX 75426 TOLL FREE: 866-607-0453 WWW.EKENAMILLWORK.COM

## **NOTES**

- 1. INSTALLATION TO BE COMPLETED IN ACCORDANCE WITH MANUFACTURER'S SPECIFICATIONS. 2. DRAWING MAY NOT BE TO SCALE
- 3. THIS DRAWING IS INTENDED FOR DESIGN AND PLANNING PURPOSES ONLY.
- 4. ALL INFORMATION CONTAINED HEREIN WAS CURRENT AT THE TIME OF DEVELOPMENT BUT MUST BE REVIEWED AND APPROVED BY THE PRODUCT MANUFACTURER TO BE CONSIDERED ACCURATE.
- 5. PRODUCTS ARE NOT KILN DRIED. THIS ITEM IS UNIQUE AND WILL CONTAIN THE NATURAL VARIATIONS THAT THE WOOD SPECIES OFFERS. THIS MAY RESULT IN VARIATIONS UP TO 1/4"

Revision Date: 06/18/2021