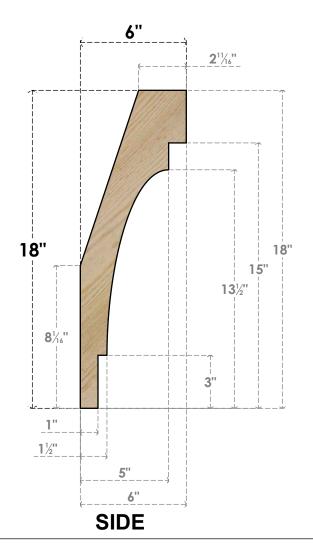

## BRC04X06X18MRC00RDF

4"W X 6"D X 18"H MERCED ROUGH SAWN BRACE, DOUGLAS FIR







## **FRONT**



**EKENA MILLWORK** 2300 WEST MAIN ST. CLARKSVILLE, TX 75426 TOLL FREE: 866-607-0453 WWW.EKENAMILLWORK.COM

## **NOTES**

- 1. INSTALLATION TO BE COMPLETED IN ACCORDANCE WITH MANUFACTURER'S SPECIFICATIONS. 2. DRAWING MAY NOT BE TO SCALE
- 3. THIS DRAWING IS INTENDED FOR DESIGN AND PLANNING PURPOSES ONLY.
- 4. ALL INFORMATION CONTAINED HEREIN WAS CURRENT AT THE TIME OF DEVELOPMENT BUT MUST BE REVIEWED AND APPROVED BY THE PRODUCT MANUFACTURER TO BE CONSIDERED ACCURATE.
- 5. PRODUCTS ARE NOT KILN DRIED. THIS ITEM IS UNIQUE AND WILL CONTAIN THE NATURAL VARIATIONS THAT THE WOOD SPECIES OFFERS. THIS MAY RESULT IN VARIATIONS UP TO 1/4"

Revision Date: 06/18/2021