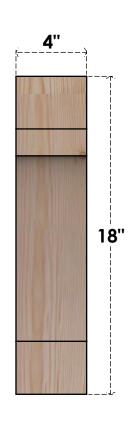

## BRC04X06X18MRC00RDF

4"W X 6"D X 18"H MERCED ROUGH SAWN BRACE, DOUGLAS FIR







## **FRONT**



**EKENA MILLWORK** 2300 WEST MAIN ST. CLARKSVILLE, TX 75426 TOLL FREE: 866-607-0453 WWW.EKENAMILLWORK.COM

## **NOTES**

- 1. INSTALLATION TO BE COMPLETED IN ACCORDANCE WITH MANUFACTURER'S SPECIFICATIONS. 2. DRAWING MAY NOT BE TO SCALE
- 3. THIS DRAWING IS INTENDED FOR DESIGN AND PLANNING PURPOSES ONLY.
- 4. ALL INFORMATION CONTAINED HEREIN WAS CURRENT AT THE TIME OF DEVELOPMENT BUT MUST BE REVIEWED AND APPROVED BY THE PRODUCT MANUFACTURER TO BE CONSIDERED ACCURATE.
- 5. PRODUCTS ARE NOT KILN DRIED. THIS ITEM IS UNIQUE AND WILL CONTAIN THE NATURAL VARIATIONS THAT THE WOOD SPECIES OFFERS. THIS MAY RESULT IN VARIATIONS UP TO 1/4"

Revision Date: 06/18/2021