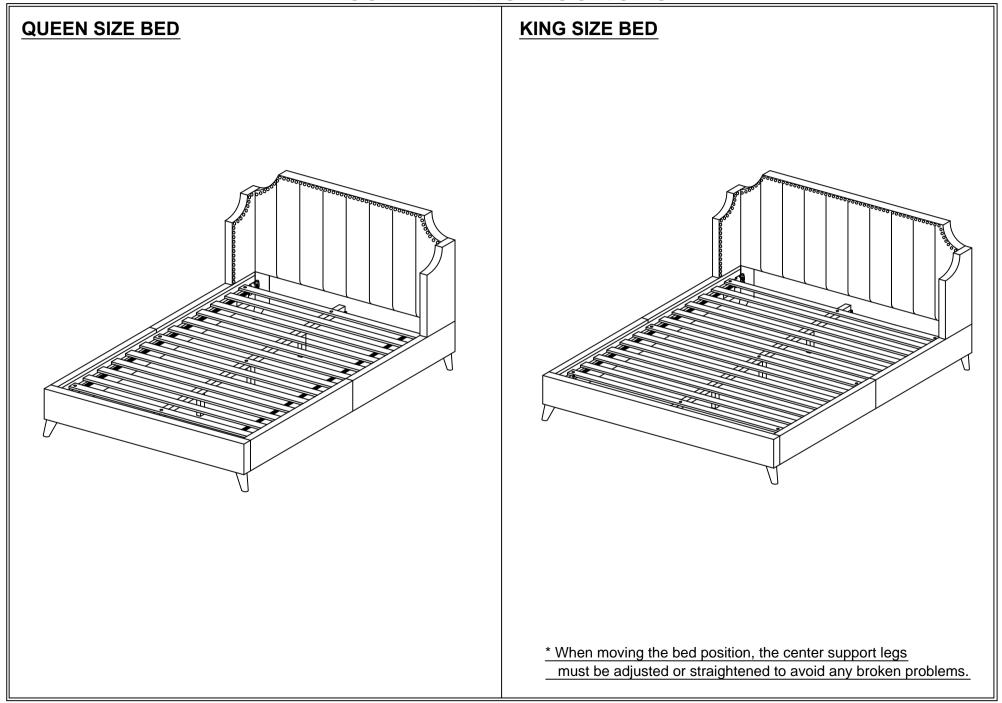

NOTE: THE LIST AND QUANTITY SHOWN ARE FOR 1 UNIT ASSEMBLY.

Tools needed: Screwdriver & Rubber Mallet (not provided).

| ١ | PART LIST |                        |       |  |  |
|---|-----------|------------------------|-------|--|--|
| [ | ITEM      | DESCRIPTION            | QTY   |  |  |
|   | Α         | HEADBOARD              | 1 PC  |  |  |
|   | В         | FOOTBOARD              | 1 PC  |  |  |
| [ | С         | BED LEG (6618)         | 4 PCS |  |  |
|   | D         | SIDE RAIL              | 2 PCS |  |  |
| [ | E         | HEADBOARD WING         | 2 PCS |  |  |
| ſ | F         | SIDE RAIL SUPPORT WOOD | 2 PCS |  |  |
|   | G         | CENTER RAIL            | 1 PC  |  |  |
| [ | Н         | CENTER SUPPORT LEG     | 3 PCS |  |  |
| [ | I         | BED SLAT               | 1 SET |  |  |