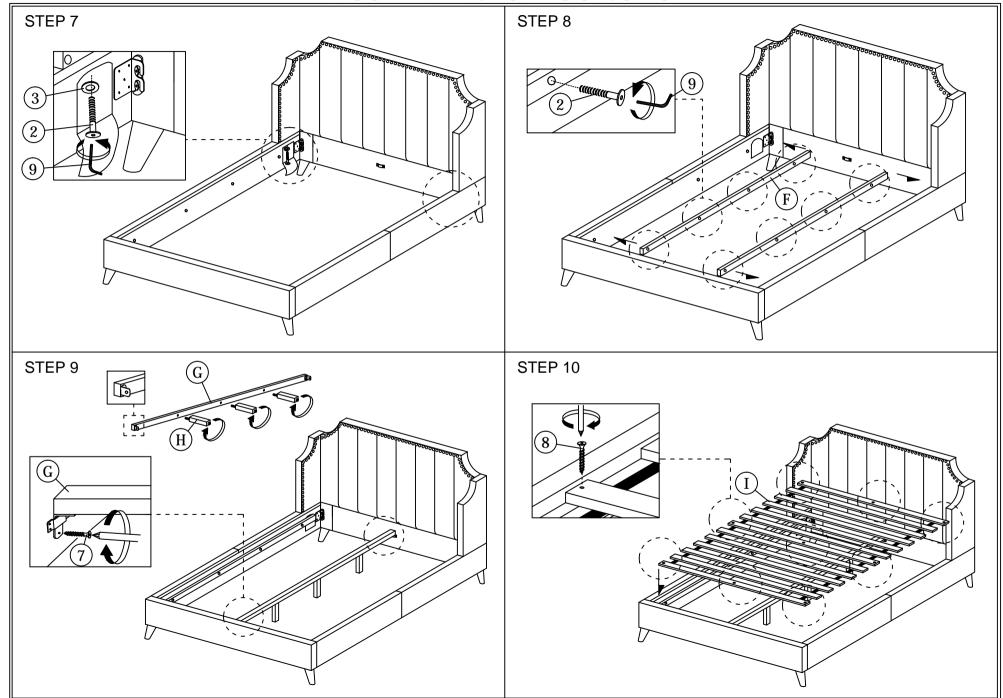

## **ASSEMBLY INSTRUCTIONS**

Read this instruction carefully. See hardware and furniture part list for guidance. Be sure all parts are complete, before you assemble. Place all wooden furniture parts on a clean and flat soft surface to prevent from being scratched. Follow the figure to start assembling.

CAUTION: 1. Do not FULLY - TIGHTEN the nuts or nut bolts until they are ready for assembly.

2. Do not OVER - TIGHTEN the nuts or bolts to avoid causing damages to the thread.

3. Keep all hardware parts out of reach of children.

NOTE: THE LIST AND QUANTITY SHOWN ARE FOR 1 UNIT ASSEMBLY.

Tools needed: Screwdriver & Rubber Mallet (not provided).

| ١ | PART LIST |                        |       |  |  |
|---|-----------|------------------------|-------|--|--|
| [ | ITEM      | DESCRIPTION            | QTY   |  |  |
|   | Α         | HEADBOARD              | 1 PC  |  |  |
|   | В         | FOOTBOARD              | 1 PC  |  |  |
| [ | С         | BED LEG (6618)         | 4 PCS |  |  |
|   | D         | SIDE RAIL              | 2 PCS |  |  |
| [ | E         | HEADBOARD WING         | 2 PCS |  |  |
| ſ | F         | SIDE RAIL SUPPORT WOOD | 2 PCS |  |  |
|   | G         | CENTER RAIL            | 1 PC  |  |  |
| [ | Н         | CENTER SUPPORT LEG     | 3 PCS |  |  |
| [ | I         | BED SLAT               | 1 SET |  |  |

| ** | ST | IC: | ΚY |
|----|----|-----|----|
|    |    |     |    |

- (i) BED LEG (M13)
- (ii) BED LEG (6618)

| HARDWARE LIST |                           |                                              |        |  |  |  |
|---------------|---------------------------|----------------------------------------------|--------|--|--|--|
| ITEM          | DESCRIPTION               |                                              | QTY    |  |  |  |
| 1             | JCBC BOLT M6 x 20mm       | <b>amaaa</b> —()                             | 8 PCS  |  |  |  |
| 2             | JCBC BOLT M6 x 40mm       | <b>(((((((((((((((((((((((((((((((((((((</b> | 14 PCS |  |  |  |
| 3             | M6 FLAT WASHER            | 0                                            | 14 PCS |  |  |  |
| 4             | M6 SPRING WASHER          | 0                                            | 8 PCS  |  |  |  |
| 5             | WOOD DOWEL M8 x 30mm      |                                              | 4 PCS  |  |  |  |
| 6             | WOOD SCREW M4 x 25mm      | <b>dum</b> ∠()                               | 16 PCS |  |  |  |
| 7             | WOOD SCREW M4 x 20mm      | <b>40000</b> €                               | 2 PCS  |  |  |  |
| 8             | WOOD SCREW M4 x 32mm      |                                              | 9 PCS  |  |  |  |
| 9             | M4 ALLEN KEY (BALL SHAPE) |                                              | 1 PC   |  |  |  |
| 10            | M5 ALLEN KEY (BALL SHAPE) |                                              | 1 PC   |  |  |  |