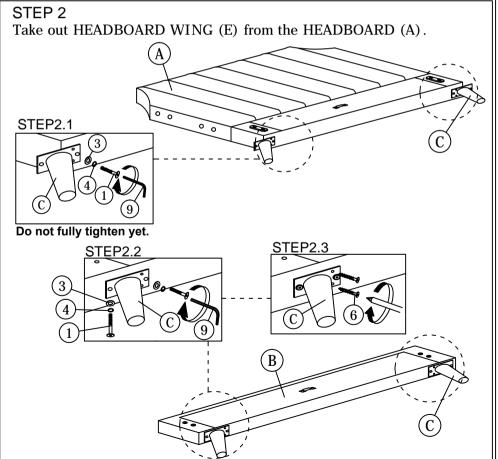

## **ASSEMBLY INSTRUCTIONS**

Read this instruction carefully. See hardware and furniture part list for guidance. Be sure all parts are complete, before you assemble. Place all wooden furniture parts on a clean and flat soft surface to prevent from being scratched. Follow the figure to start assembling.

CAUTION: 1. Do not FULLY - TIGHTEN the nuts or nut bolts until they are ready for assembly.

2. Do not OVER - TIGHTEN the nuts or bolts to avoid causing damages to the thread.

3. Keep all hardware parts out of reach of children.

NOTE: THE LIST AND QUANTITY SHOWN ARE FOR 1 UNIT ASSEMBLY.

Tools needed: Screwdriver & Rubber Mallet (not provided).

| ١ | PART LIST |                        |       |  |  |
|---|-----------|------------------------|-------|--|--|
| [ | ITEM      | DESCRIPTION            | QTY   |  |  |
|   | Α         | HEADBOARD              | 1 PC  |  |  |
|   | В         | FOOTBOARD              | 1 PC  |  |  |
| [ | С         | BED LEG (6618)         | 4 PCS |  |  |
|   | D         | SIDE RAIL              | 2 PCS |  |  |
| [ | E         | HEADBOARD WING         | 2 PCS |  |  |
| ſ | F         | SIDE RAIL SUPPORT WOOD | 2 PCS |  |  |
|   | G         | CENTER RAIL            | 1 PC  |  |  |
| [ | Н         | CENTER SUPPORT LEG     | 3 PCS |  |  |
| [ | I         | BED SLAT               | 1 SET |  |  |

| ** | ST | IC: | ΚY |
|----|----|-----|----|
|    |    |     |    |

- (i) BED LEG (M13)
- (ii) BED LEG (6618)

| HARDWARE LIST |                           |                                              |        |  |  |  |
|---------------|---------------------------|----------------------------------------------|--------|--|--|--|
| ITEM          | DESCRIPTION               |                                              | QTY    |  |  |  |
| 1             | JCBC BOLT M6 x 20mm       | <b>amaaa</b> —()                             | 8 PCS  |  |  |  |
| 2             | JCBC BOLT M6 x 40mm       | <b>(((((((((((((((((((((((((((((((((((((</b> | 14 PCS |  |  |  |
| 3             | M6 FLAT WASHER            | 0                                            | 14 PCS |  |  |  |
| 4             | M6 SPRING WASHER          | 0                                            | 8 PCS  |  |  |  |
| 5             | WOOD DOWEL M8 x 30mm      |                                              | 4 PCS  |  |  |  |
| 6             | WOOD SCREW M4 x 25mm      | <b>dum</b> ∠()                               | 16 PCS |  |  |  |
| 7             | WOOD SCREW M4 x 20mm      | <b>40000</b> €                               | 2 PCS  |  |  |  |
| 8             | WOOD SCREW M4 x 32mm      |                                              | 9 PCS  |  |  |  |
| 9             | M4 ALLEN KEY (BALL SHAPE) |                                              | 1 PC   |  |  |  |
| 10            | M5 ALLEN KEY (BALL SHAPE) |                                              | 1 PC   |  |  |  |