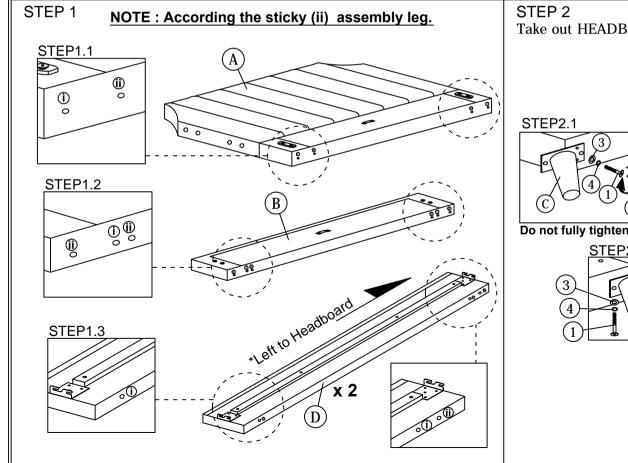

## **ASSEMBLY INSTRUCTIONS**

Read this instruction carefully. See hardware and furniture part list for guidance. Be sure all parts are complete, before you assemble. Place all wooden furniture parts on a clean and flat soft surface to prevent from being scratched. Follow the figure to start assembling.

CAUTION: 1. Do not FULLY - TIGHTEN the nuts or nut bolts until they are ready for assembly.

2. Do not OVER - TIGHTEN the nuts or bolts to avoid causing damages to the thread.

3. Keep all hardware parts out of reach of children.

NOTE: THE LIST AND QUANTITY SHOWN ARE FOR 1 UNIT ASSEMBLY.

Tools needed: Screwdriver & Rubber Mallet (not provided).

| ١ | PART LIST |                        |       |  |  |
|---|-----------|------------------------|-------|--|--|
| [ | ITEM      | DESCRIPTION            | QTY   |  |  |
|   | Α         | HEADBOARD              | 1 PC  |  |  |
|   | В         | FOOTBOARD              | 1 PC  |  |  |
| [ | С         | BED LEG (6618)         | 4 PCS |  |  |
|   | D         | SIDE RAIL              | 2 PCS |  |  |
| [ | E         | HEADBOARD WING         | 2 PCS |  |  |
| ſ | F         | SIDE RAIL SUPPORT WOOD | 2 PCS |  |  |
|   | G         | CENTER RAIL            | 1 PC  |  |  |
| [ | Н         | CENTER SUPPORT LEG     | 3 PCS |  |  |
| [ | I         | BED SLAT               | 1 SET |  |  |

| ** | ST | IC: | ΚY |
|----|----|-----|----|
|    |    |     |    |

- (i) BED LEG (M13)
- (ii) BED LEG (6618)

| HARDWARE LIST |                           |                                              |        |  |  |  |
|---------------|---------------------------|----------------------------------------------|--------|--|--|--|
| ITEM          | DESCRIPTION               |                                              | QTY    |  |  |  |
| 1             | JCBC BOLT M6 x 20mm       | <b>amaaa</b> —()                             | 8 PCS  |  |  |  |
| 2             | JCBC BOLT M6 x 40mm       | <b>(((((((((((((((((((((((((((((((((((((</b> | 14 PCS |  |  |  |
| 3             | M6 FLAT WASHER            | 0                                            | 14 PCS |  |  |  |
| 4             | M6 SPRING WASHER          | 0                                            | 8 PCS  |  |  |  |
| 5             | WOOD DOWEL M8 x 30mm      |                                              | 4 PCS  |  |  |  |
| 6             | WOOD SCREW M4 x 25mm      | <b>dum</b> ∠()                               | 16 PCS |  |  |  |
| 7             | WOOD SCREW M4 x 20mm      | <b>40000</b> €                               | 2 PCS  |  |  |  |
| 8             | WOOD SCREW M4 x 32mm      |                                              | 9 PCS  |  |  |  |
| 9             | M4 ALLEN KEY (BALL SHAPE) |                                              | 1 PC   |  |  |  |
| 10            | M5 ALLEN KEY (BALL SHAPE) |                                              | 1 PC   |  |  |  |