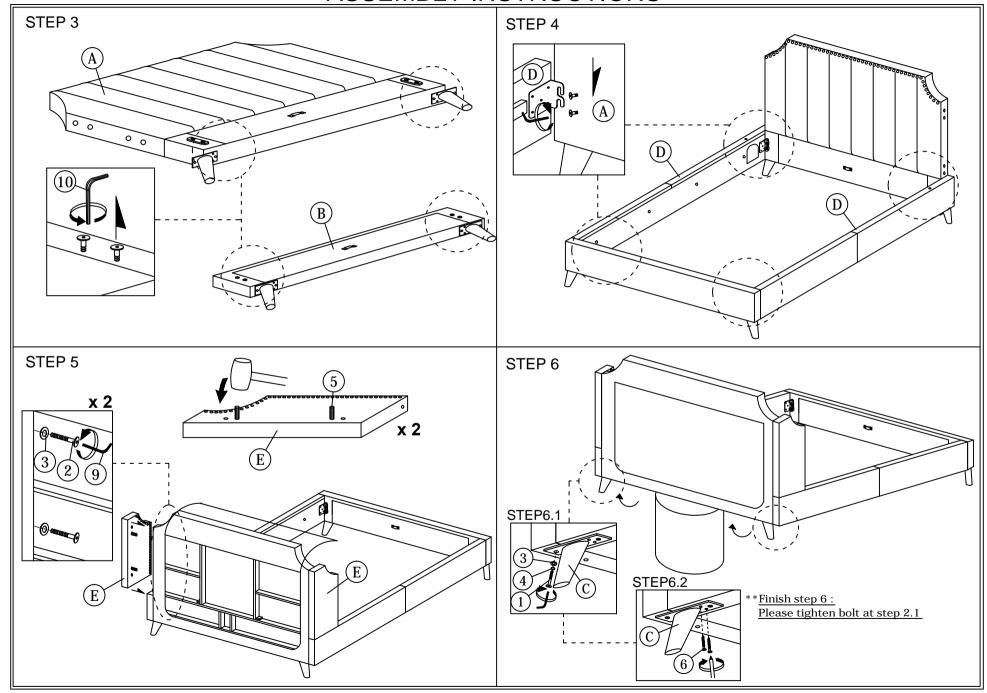

## **ASSEMBLY INSTRUCTIONS**

Read this instruction carefully. See hardware and furniture part list for guidance. Be sure all parts are complete, before you assemble. Place all wooden furniture parts on a clean and flat soft surface to prevent from being scratched. Follow the figure to start assembling.

CAUTION: 1. Do not FULLY - TIGHTEN the nuts or nut bolts until they are ready for assembly.

2. Do not OVER - TIGHTEN the nuts or bolts to avoid causing damages to the thread.

3. Keep all hardware parts out of reach of children.

NOTE: THE LIST AND QUANTITY SHOWN ARE FOR 1 UNIT ASSEMBLY.

Tools needed: Screwdriver & Rubber Mallet (not provided).

| ١ | PART LIST |                        |       |  |  |
|---|-----------|------------------------|-------|--|--|
| [ | ITEM      | DESCRIPTION            | QTY   |  |  |
|   | Α         | HEADBOARD              | 1 PC  |  |  |
|   | В         | FOOTBOARD              | 1 PC  |  |  |
| [ | С         | BED LEG (6618)         | 4 PCS |  |  |
|   | D         | SIDE RAIL              | 2 PCS |  |  |
| [ | E         | HEADBOARD WING         | 2 PCS |  |  |
| ſ | F         | SIDE RAIL SUPPORT WOOD | 2 PCS |  |  |
|   | G         | CENTER RAIL            | 1 PC  |  |  |
| [ | Н         | CENTER SUPPORT LEG     | 3 PCS |  |  |
| [ | I         | BED SLAT               | 1 SET |  |  |

| ** | ST | IC: | ΚY |
|----|----|-----|----|
|    |    |     |    |

- (i) BED LEG (M13)
- (ii) BED LEG (6618)

| HARDWARE LIST |                           |                                              |        |  |  |  |
|---------------|---------------------------|----------------------------------------------|--------|--|--|--|
| ITEM          | DESCRIPTION               |                                              | QTY    |  |  |  |
| 1             | JCBC BOLT M6 x 20mm       | <b>amaaa</b> —()                             | 8 PCS  |  |  |  |
| 2             | JCBC BOLT M6 x 40mm       | <b>(((((((((((((((((((((((((((((((((((((</b> | 14 PCS |  |  |  |
| 3             | M6 FLAT WASHER            | 0                                            | 14 PCS |  |  |  |
| 4             | M6 SPRING WASHER          | 0                                            | 8 PCS  |  |  |  |
| 5             | WOOD DOWEL M8 x 30mm      |                                              | 4 PCS  |  |  |  |
| 6             | WOOD SCREW M4 x 25mm      | <b>dum</b> ∠()                               | 16 PCS |  |  |  |
| 7             | WOOD SCREW M4 x 20mm      | <b>40000</b> €                               | 2 PCS  |  |  |  |
| 8             | WOOD SCREW M4 x 32mm      |                                              | 9 PCS  |  |  |  |
| 9             | M4 ALLEN KEY (BALL SHAPE) |                                              | 1 PC   |  |  |  |
| 10            | M5 ALLEN KEY (BALL SHAPE) |                                              | 1 PC   |  |  |  |