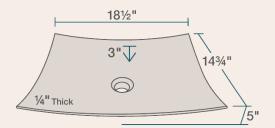

18 1/2" x 14 3/4" x 5" 1/4" Thick Bowl Hand-Polished Granite Limited Lifetime Warranty

| Accessories               | Features                                                                                              |  |
|---------------------------|-------------------------------------------------------------------------------------------------------|--|
|                           | Vessel Installation 21" Minimum Cabinet 1/4" Thick Hand-Polished Limited Life<br>Size Granite Warrant |  |
|                           |                                                                                                       |  |
|                           |                                                                                                       |  |
| *Accessories not included |                                                                                                       |  |
| UPC: 817299012511         |                                                                                                       |  |
|                           |                                                                                                       |  |