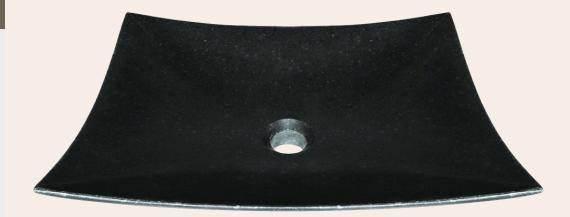

## 860 Honed Basalt Vessel Sink

## Stone

Our stone sinks are available in a variety of colors to fit any unique style. They are very durable and add natural beauty to your bathroom. The sinks are carved from natural stone blocks and polished by hand which gives the sinks a smooth easy to clean finish. The stone will not absorb odor or stains, making the sinks easy to maintain. Our stone sinks are covered by a limited lifetime warranty.