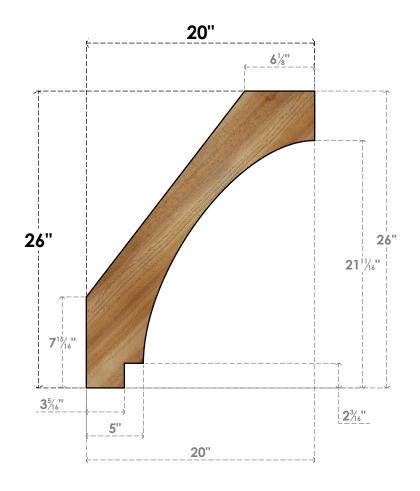

## BRC04X20X26IMP00RWR

4"W X 20"D X 26"H IMPERIAL ROUGH SAWN BRACE, WESTERN RED CEDAR

SIDE

## **FRONT**

**EKENA MILLWORK** 2300 WEST MAIN ST. CLARKSVILLE, TX 75426 TOLL FREE: 866-607-0453 WWW.EKENAMILLWORK.COM