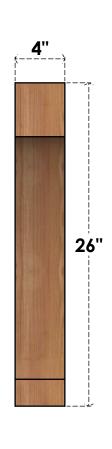

## BRC04X20X26IMP00RWR

4"W X 20"D X 26"H IMPERIAL ROUGH SAWN BRACE, WESTERN RED CEDAR

SIDE

## **FRONT**

**EKENA MILLWORK** 2300 WEST MAIN ST. CLARKSVILLE, TX 75426 TOLL FREE: 866-607-0453 WWW.EKENAMILLWORK.COM