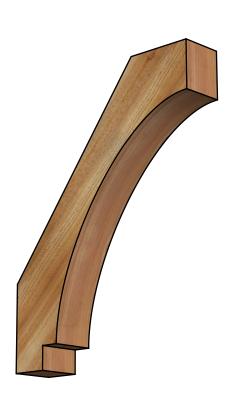

## BRC04X20X26IMP00RWR

4"W X 20"D X 26"H IMPERIAL ROUGH SAWN BRACE, WESTERN RED CEDAR

SIDE

## **FRONT**

**EKENA MILLWORK** 2300 WEST MAIN ST. CLARKSVILLE, TX 75426 TOLL FREE: 866-607-0453 WWW.EKENAMILLWORK.COM