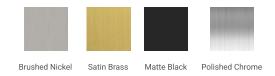

### H042S-R



## **BASE CABINET DIMENSIONS**

42" W x 21.5" D x 33.5" H

# **FEATURES**

- Solid wood frame with engineered wood panels
- Dovetail drawers and joints
- Soft closing doors & drawers

## HARDWARE FINISHES



# **AVAILABLE COLORS**







# SIDE VIEW

21-1/2"





## **OVERALL DIMENSIONS**

42.25" W x 22" D x 1.5" H

### **COUNTERTOP OPTIONS**



Carrara White Quartz CQ-042S-R-OVL-CT

## **FEATURES**

- Solid countertop with mitered edges & seams
- Undermount white oval sink
- Pre-drilled for 8" widespread faucet

### **INCLUDED**

- Countertop
- Matching Backsplash
- Oval Sink

## COUNTERTOP PLAN VIEW



#### **EDGE SIDE VIEW**



## THREE DIMENSIONAL COUNTERTOP VIEW