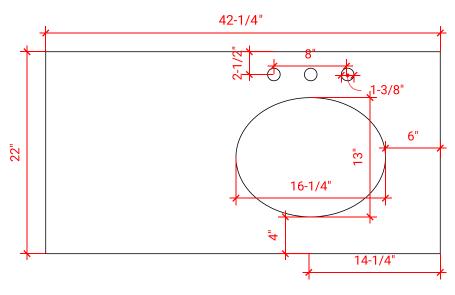

## **OVERALL DIMENSIONS**

42.25" W x 22" D x 1.5" H

## **FEATURES**

- Solid countertop with mitered edges & seams
- Undermount white oval sink
- Pre-drilled for 8" widespread faucet

## COUNTERTOP PLAN VIEW