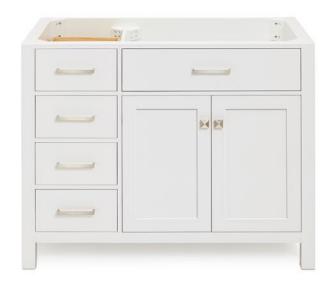

### H042S-R

## **BASE CABINET DIMENSIONS**

42" W x 21.5" D x 33.5" H

# **FEATURES**

- Solid wood frame with engineered wood panels
- Dovetail drawers and joints
- Soft closing doors & drawers