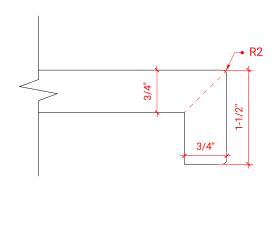

### H042S-R



## **BASE CABINET DIMENSIONS**

42" W x 21.5" D x 33.5" H

# **FEATURES**

- Solid wood frame with engineered wood panels
- Dovetail drawers and joints
- Soft closing doors & drawers

## HARDWARE FINISHES



# **AVAILABLE COLORS**







# SIDE VIEW

21-1/2"





## **OVERALL DIMENSIONS**

42.25" W x 22" D x 1.5" H

### **COUNTERTOP OPTIONS**



Carrara White Quartz CQ-042S-R-OVL-CT

## **FEATURES**

- Solid countertop with mitered edges & seams
- Undermount white oval sink
- Pre-drilled for 8" widespread faucet

### **INCLUDED**

- Countertop
- Matching Backsplash
- Oval Sink

## COUNTERTOP PLAN VIEW



#### **EDGE SIDE VIEW**



## THREE DIMENSIONAL COUNTERTOP VIEW