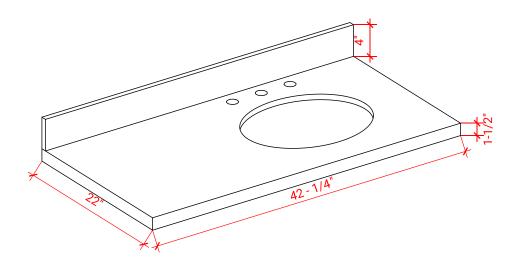

## **OVERALL DIMENSIONS**

42.25" W x 22" D x 1.5" H

### **COUNTERTOP OPTIONS**

Carrara White Quartz CQ-042S-R-OVL-CT

## **FEATURES**

- Solid countertop with mitered edges & seams
- Undermount white oval sink
- Pre-drilled for 8" widespread faucet

### **INCLUDED**

- Countertop
- Matching Backsplash
- Oval Sink

## THREE DIMENSIONAL COUNTERTOP VIEW