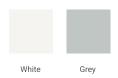

### H042S-R



## **BASE CABINET DIMENSIONS**

42" W x 21.5" D x 33.5" H

# **FEATURES**

- Solid wood frame with engineered wood panels
- Dovetail drawers and joints
- Soft closing doors & drawers

## HARDWARE FINISHES



# **AVAILABLE COLORS**







# SIDE VIEW

21-1/2"





## **OVERALL DIMENSIONS**

42.25" W x 22" D x 1.5" H

### **COUNTERTOP OPTIONS**



Carrara White Quartz CQ-042S-R-OVL-CT

## **FEATURES**

- Solid countertop with mitered edges & seams
- Undermount white oval sink
- Pre-drilled for 8" widespread faucet

### **INCLUDED**

- Countertop
- Matching Backsplash
- Oval Sink

## COUNTERTOP PLAN VIEW



#### **EDGE SIDE VIEW**



## THREE DIMENSIONAL COUNTERTOP VIEW