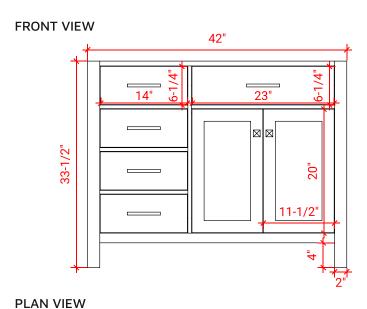

### H042S-R



## **BASE CABINET DIMENSIONS**

42" W x 21.5" D x 33.5" H

# **FEATURES**

- Solid wood frame with engineered wood panels
- Dovetail drawers and joints
- Soft closing doors & drawers

## HARDWARE FINISHES



# **AVAILABLE COLORS**







# SIDE VIEW

21-1/2"





## **OVERALL DIMENSIONS**

42.25" W x 22" D x 1.5" H

### **COUNTERTOP OPTIONS**



Carrara White Quartz CQ-042S-R-OVL-CT

## **FEATURES**

- Solid countertop with mitered edges & seams
- Undermount white oval sink
- Pre-drilled for 8" widespread faucet

### **INCLUDED**

- Countertop
- Matching Backsplash
- Oval Sink

## COUNTERTOP PLAN VIEW



#### **EDGE SIDE VIEW**



## THREE DIMENSIONAL COUNTERTOP VIEW