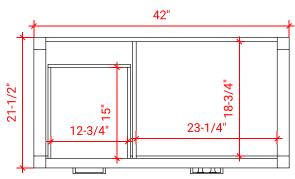

### H042S-R



## **BASE CABINET DIMENSIONS**

42" W x 21.5" D x 33.5" H

# **FEATURES**

- Solid wood frame with engineered wood panels
- Dovetail drawers and joints
- Soft closing doors & drawers

## HARDWARE FINISHES



# **AVAILABLE COLORS**







# SIDE VIEW

21-1/2"





## **OVERALL DIMENSIONS**

42.25" W x 22" D x 1.5" H

### **COUNTERTOP OPTIONS**



Carrara White Quartz CQ-042S-R-OVL-CT

## **FEATURES**

- Solid countertop with mitered edges & seams
- Undermount white oval sink
- Pre-drilled for 8" widespread faucet

### **INCLUDED**

- Countertop
- Matching Backsplash
- Oval Sink

## COUNTERTOP PLAN VIEW



#### **EDGE SIDE VIEW**



## THREE DIMENSIONAL COUNTERTOP VIEW