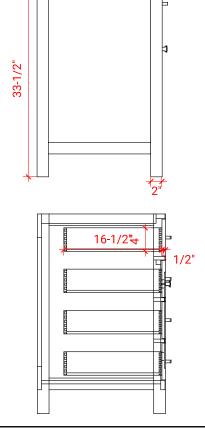

### H042S-R



## **BASE CABINET DIMENSIONS**

42" W x 21.5" D x 33.5" H

# **FEATURES**

- Solid wood frame with engineered wood panels
- Dovetail drawers and joints
- Soft closing doors & drawers

## HARDWARE FINISHES



# **AVAILABLE COLORS**







# SIDE VIEW

21-1/2"





## **OVERALL DIMENSIONS**

42.25" W x 22" D x 1.5" H

### **COUNTERTOP OPTIONS**



Carrara White Quartz CQ-042S-R-OVL-CT

## **FEATURES**

- Solid countertop with mitered edges & seams
- Undermount white oval sink
- Pre-drilled for 8" widespread faucet

### **INCLUDED**

- Countertop
- Matching Backsplash
- Oval Sink

## COUNTERTOP PLAN VIEW



#### **EDGE SIDE VIEW**



## THREE DIMENSIONAL COUNTERTOP VIEW