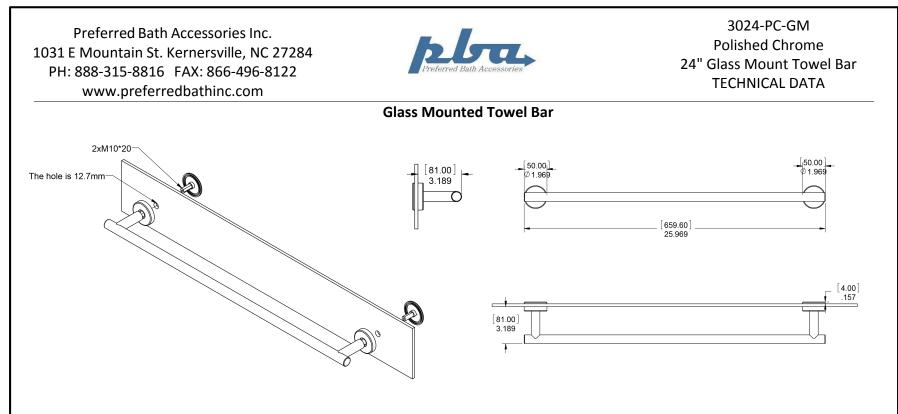

Installation:

Insert M10\*20 through 12.7mm hole in glass, slide base onto M10\*20, thread into post and tighten firmly. (Do not over tighten)

Materials:

- Base Zinc Die Cast
- Bar Stainless Steel
- 2 M10\*20 threaded back mount covers