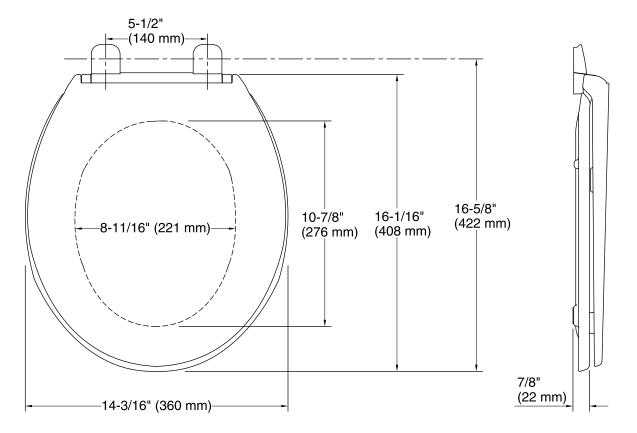

### **Technical Information**

All product dimensions are nominal.Seat shape type:Round-frontSeat front type:Closed-frontSeat-mounting holes:5-1/2" (140 mm)