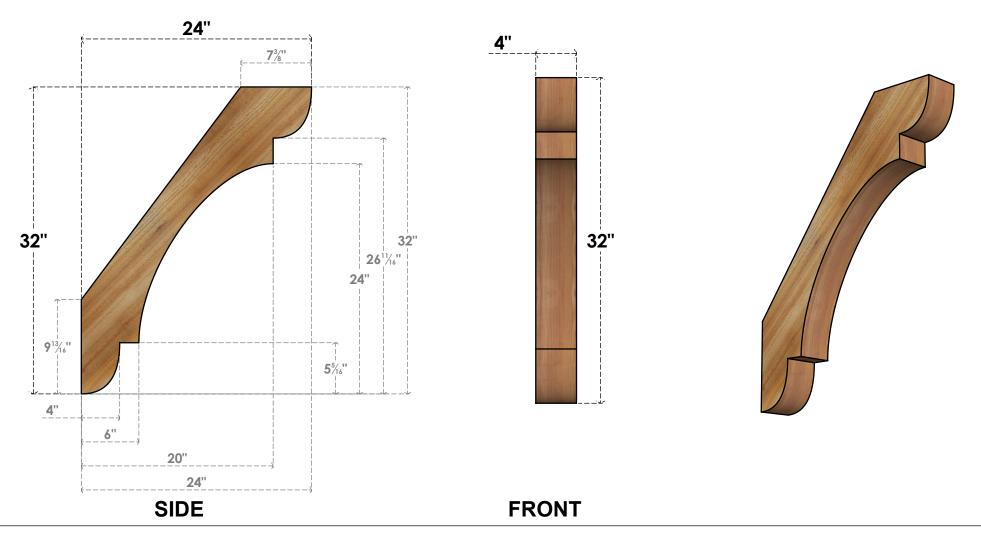

## BRC04X24X32OLY00RWR

4"W X 24"D X 32"H OLYMPIC ROUGH SAWN BRACE, WESTERN RED CEDAR

EKENA MILLWORK 2300 WEST MAIN ST. CLARKSVILLE, TX 75426 TOLL FREE: 866-607-0453 WWW.EKENAMILLWORK.COM