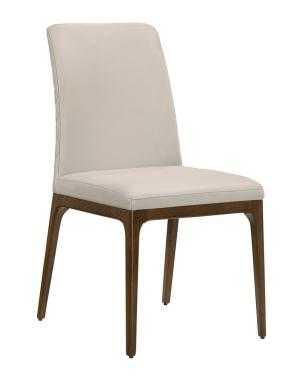

The OXFORD dining chair in light gray leather with walnut wood legs by Casabianca Home features clean, modern lines adding a sophisticated look and edge to any room.

Our OXFORD dining chair is constructed using top commercial grade materials with leather, wood exceptional quality that are made to last.

Size: 18 W x 24 D x 35 H in (Seat: 18.5 H in)

| Product Weight  18 lbs  Material: Leather, Wood | Max Weight 350 lbs | UP<br>812354033708           |
|-------------------------------------------------|--------------------|------------------------------|
| Assembly Level None                             |                    | Commercial Grade<br>Yes      |
| Fabric Content Top-grain leather                |                    | Country of Orgin<br>Malaysia |
| Ship Small Pard                                 | el                 |                              |