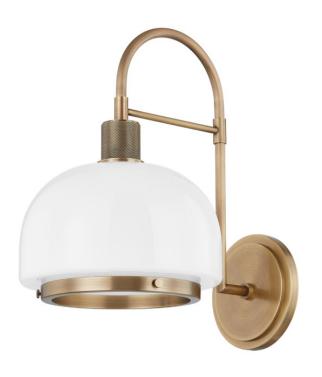

# **BRADBURY**

B4115-PBR

A dome-shaped opal glossy glass shade is suspended from a curved arm and detailed with Patina Brass or Bronze accents on both the top and bottom. The sleek silhouette and knurled detailing add a timeless appeal to this fresh and elevated modern wall sconce.

## **DIMENSIONS**

Height 14.75"

Width/Diameter 9.00"

Minimum Height 0.00"

Maximum Height 0.00"

Canopy/Backplate 5.50"

Hanging Type

Weight 6.25lb