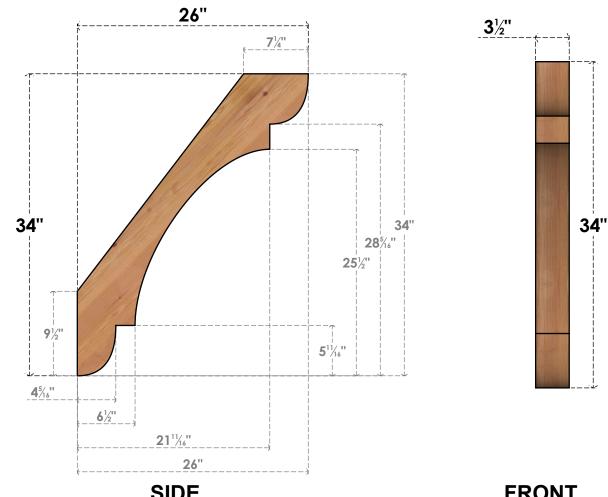

## BRC04X26X34OLY00SWR

3 1/2"W X 26"D X 34"H OLYMPIC SMOOTH BRACE, WESTERN RED CEDAR

SIDE **FRONT** 

**EKENA MILLWORK** 2300 WEST MAIN ST. CLARKSVILLE, TX 75426 TOLL FREE: 866-607-0453 WWW.EKENAMILLWORK.COM