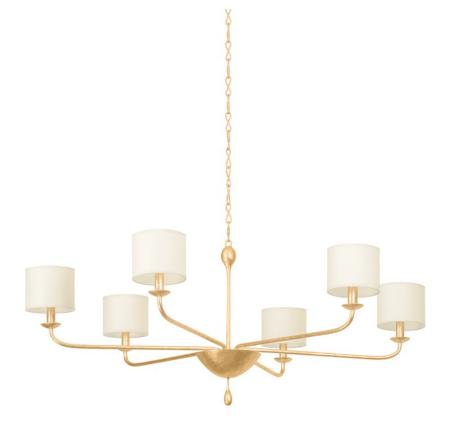

# **OSMOND**

F9750-VGL

The traditional slender arm, candlestick, drum shade combination is updated by heavily textured, gorgeous metalwork and a beautiful teardrop dangle accent that elongates the silhouette. The Vintage Gold Leaf finish enhances the design's feminine feel and the Black Iron brings an edgier look.

## **DIMENSIONS**

Height 23.50"

Width/Diameter 49.50"

Minimum Height 26.00"

Maximum Height 96.25"

Canopy/Backplate 6.25"

Hanging Type

Weight 13.22lb