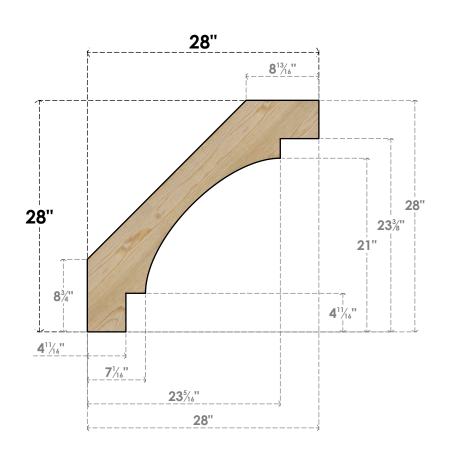

## BRC06X28X28MRC00RDF

6"W X 28"D X 28"H MERCED ROUGH SAWN BRACE, DOUGLAS FIR

SIDE

## **NOTES**

- 1. INSTALLATION TO BE COMPLETED IN ACCORDANCE WITH MANUFACTURER'S SPECIFICATIONS.
  2. DRAWING MAY NOT BE TO SCALE
- 3. THIS DRAWING IS INTENDED FOR DESIGN AND PLANNING PURPOSES ONLY.
- 4. ALL INFORMATION CONTAINED HEREIN WAS CURRENT AT THE TIME OF DEVELOPMENT BUT MUST BE REVIEWED AND APPROVED BY THE PRODUCT MANUFACTURER TO BE CONSIDERED ACCURATE.
- 5. PRODUCTS ARE NOT KILN DRIED. THIS ITEM IS UNIQUE AND WILL CONTAIN THE NATURAL VARIATIONS THAT THE WOOD SPECIES OFFERS. THIS MAY RESULT IN VARIATIONS UP TO 1/4"