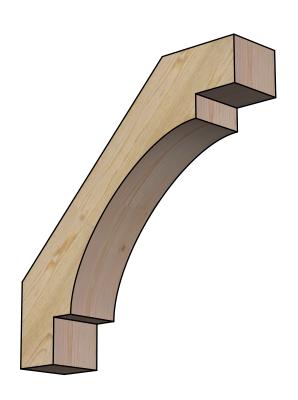

## BRC06X28X28MRC00RDF

6"W X 28"D X 28"H MERCED ROUGH SAWN BRACE, DOUGLAS FIR

SIDE