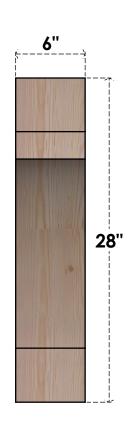

## BRC06X28X28MRC00RDF

6"W X 28"D X 28"H MERCED ROUGH SAWN BRACE, DOUGLAS FIR

SIDE

## **FRONT**

**EKENA MILLWORK** 2300 WEST MAIN ST. CLARKSVILLE, TX 75426 TOLL FREE: 866-607-0453 WWW.EKENAMILLWORK.COM