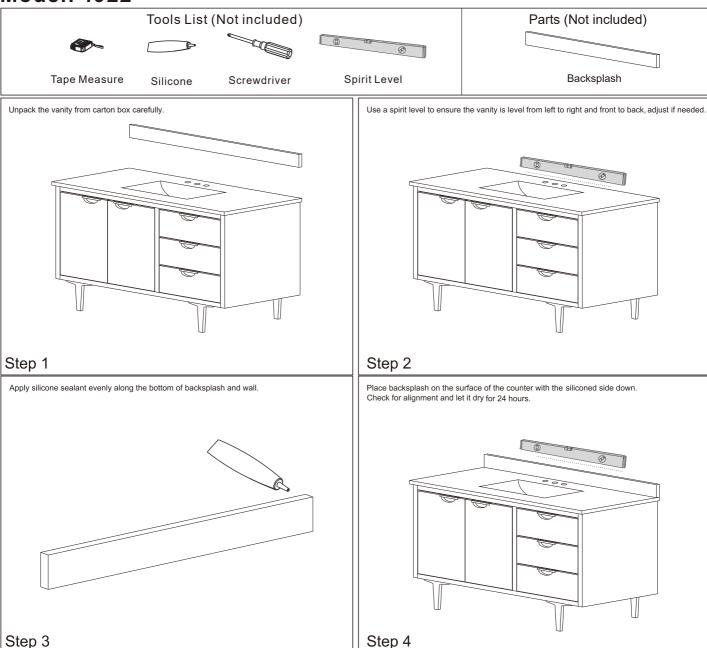

## Backsplash sold separately

NOTE: SINK STYLE, SHAPE, FAUCET HOLES, CUTOUT ON TOP, VANITY MAY VARY FROM THE PICTURE ABOVE. INSTRUCTIONAL PURPOSE ONLY.