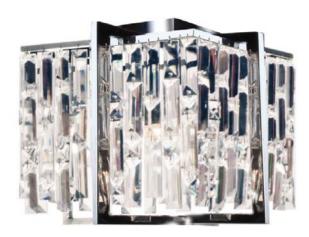

## ALR-124FH-PC - 4LT Flush-Mount Crystal, PC

## 4 Light Crystal Flush Mount, Polished Chrome Finish

| Height               | 11              | No. of Bulbs          | 4                 |
|----------------------|-----------------|-----------------------|-------------------|
| Width/Length         | 12              | LED Compatible        | Yes               |
| Depth                | 12              | Total Wattage         | 240W              |
| Weight               | 11              |                       |                   |
| <b>Body Material</b> | Metal           | Second Material       | Crystal           |
| Finish/Color         | Polished Chrome | Second Finish/Color   | Clear             |
| Type of Finish       | Electroplated   | Second Type of Finish | Cut Crystal       |
| Bulb 1 Amount        | 4               | Rated For             | Damp Location     |
| Bulb 1 Base Type     | G9              | Voltage               | 120V              |
| Bulb 1 Max Watt.     | 60W             |                       |                   |
| Bulb 1 Included      | No              | Approval              | cUL or equivalent |
| Bulb 1 Lumens        |                 | Warranty              | 1 Year            |
| Bulb 1 CRI           |                 | Instal Position       | Ceiling           |