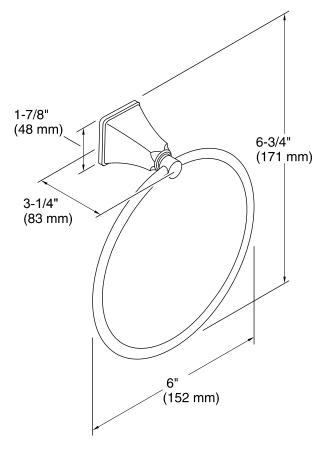

s with other products in the Memoirs Collection.

### Installation

Tools and installation template included.

## **Included Components**

Additional Components:

Tools installation template



### Codes/Standards

None Applicable

# KOHLER® Faucet Lifetime Limited Warranty

See website for detailed warranty information.

### **Available Colors/Finishes**

Color tiles intended for reference only.

| Color | Code | Description              |
|-------|------|--------------------------|
|       | CP   | Polished Chrome          |
|       | G    | Brushed Chrome           |
|       | RN   | Vibrant® Hammered Nickel |
|       | BN   | Vibrant® Brushed Nickel  |
|       | BV   | Vibrant® Brushed Bronze  |
|       | 2BZ  | Oil-Rubbed Bronze        |





# **Memoirs® Stately**

Towel Ring K-487



### **Technical Information**

All product dimensions are nominal.

### **Notes**

Install this product according to the installation guide.