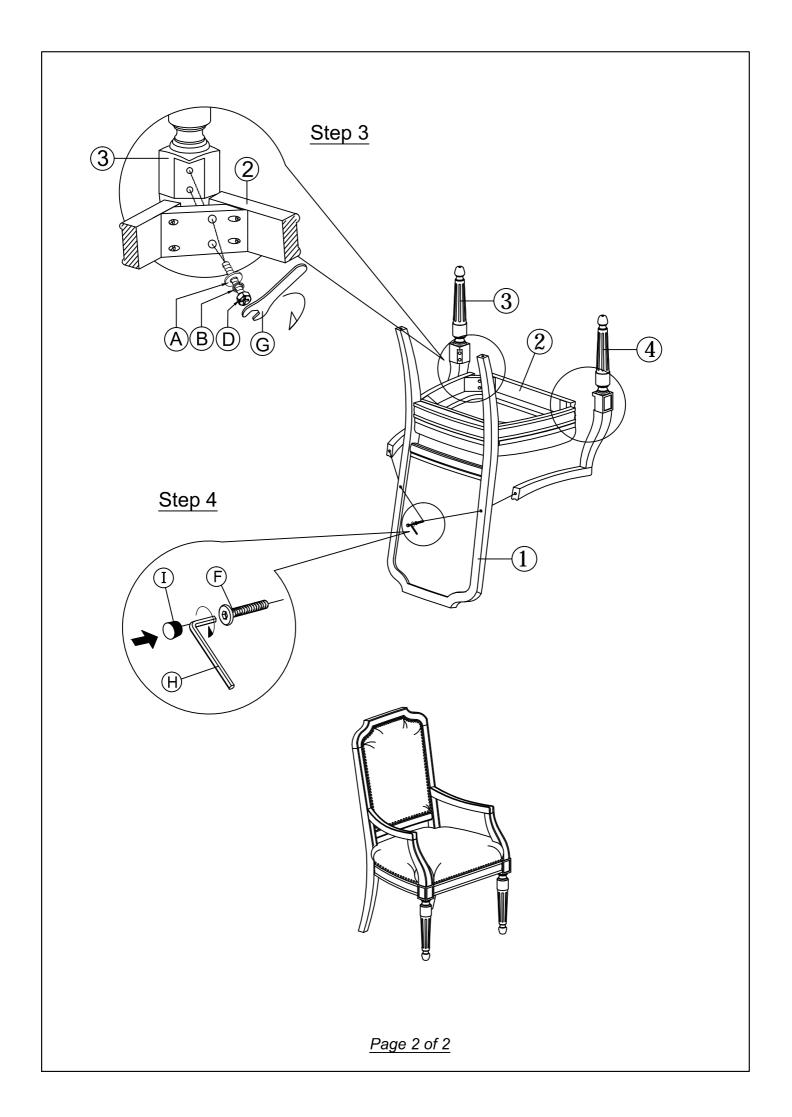

| HARDWARE |          |                                      |       |
|----------|----------|--------------------------------------|-------|
| A        | 0        | FLAT WASHER Ø5/16"                   | 9 Pcs |
| В        |          | LOCK WASHER Ø5/16"                   | 9 Pcs |
| С        | <b>A</b> | HEX HEAD BOLT Ø5/16"x3-1/4"          | 4 Pcs |
| D        |          | HEX HEAD BOLT $Ø5/16"x2\frac{1}{2}"$ | 4 Pcs |
| Е        |          | HEX HEAD BOLT Ø5/16"x1-3"            | 1 Pc  |
| F        |          | SMALL BOLT Ø1/4" x 1-3/4"            | 2 Pcs |
| G        | 5        | WRENCH 12mm                          | 1 Pc  |
| Н        |          | ALLEN KEY 4mm                        | 1 Pc  |
| I        | •        | WOOD PLUG Ø14 x 10mm                 | 2 Pcs |