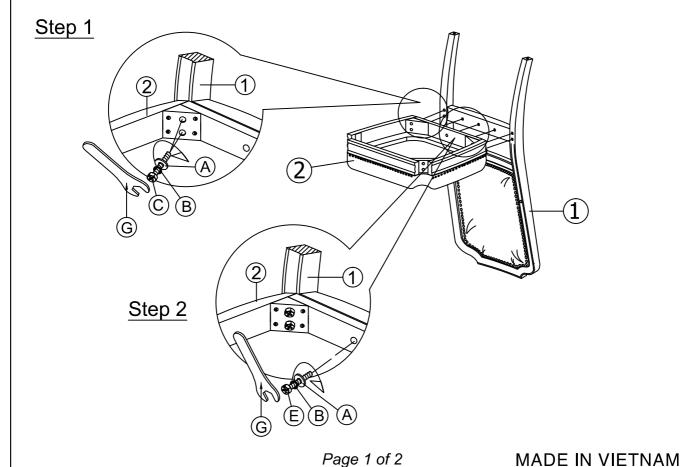

| HARDWARE |          |                                      |       |
|----------|----------|--------------------------------------|-------|
| A        | 0        | FLAT WASHER Ø5/16"                   | 9 Pcs |
| В        |          | LOCK WASHER Ø5/16"                   | 9 Pcs |
| С        | <b>A</b> | HEX HEAD BOLT Ø5/16"x3-1/4"          | 4 Pcs |
| D        |          | HEX HEAD BOLT $Ø5/16"x2\frac{1}{2}"$ | 4 Pcs |
| Е        |          | HEX HEAD BOLT Ø5/16"x1-3"            | 1 Pc  |
| F        |          | SMALL BOLT Ø1/4" x 1-3/4"            | 2 Pcs |
| G        | 5        | WRENCH 12mm                          | 1 Pc  |
| Н        |          | ALLEN KEY 4mm                        | 1 Pc  |
| I        | •        | WOOD PLUG Ø14 x 10mm                 | 2 Pcs |