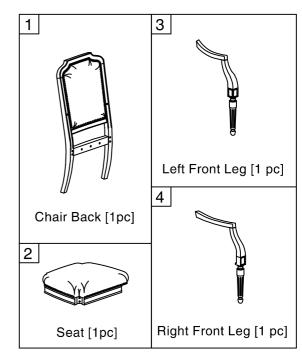

| HARDWARE |          |                                      |       |
|----------|----------|--------------------------------------|-------|
| A        | 0        | FLAT WASHER Ø5/16"                   | 9 Pcs |
| В        |          | LOCK WASHER Ø5/16"                   | 9 Pcs |
| С        | <b>A</b> | HEX HEAD BOLT Ø5/16"x3-1/4"          | 4 Pcs |
| D        |          | HEX HEAD BOLT $Ø5/16"x2\frac{1}{2}"$ | 4 Pcs |
| Е        |          | HEX HEAD BOLT Ø5/16"x1-3"            | 1 Pc  |
| F        |          | SMALL BOLT Ø1/4" x 1-3/4"            | 2 Pcs |
| G        | 5        | WRENCH 12mm                          | 1 Pc  |
| Н        |          | ALLEN KEY 4mm                        | 1 Pc  |
| I        | •        | WOOD PLUG Ø14 x 10mm                 | 2 Pcs |