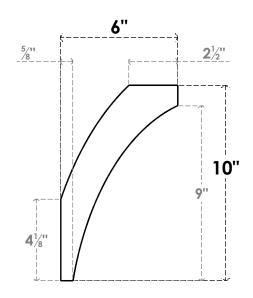

## ITEM NUMBER: BRCURO050X06000X10000THRRCPR

5"W X 6"D X 10"H THORTON ROUGH CEDAR WOODGRAIN OPEN TIMBERTHANE BRACE, PRIMED TAN

**SIDE PROFILE** 

**FRONT PROFILE** 

**ISOMETRIC** 

GENERATED DATE: 04/05/2023