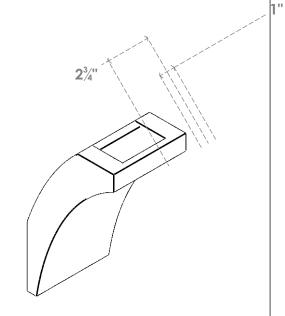

## ITEM NUMBER: BRCURO050X06000X10000THRRCPR

5"W X 6"D X 10"H THORTON ROUGH CEDAR WOODGRAIN OPEN TIMBERTHANE BRACE, PRIMED TAN

**SIDE PROFILE** 

**FRONT PROFILE** 

**ISOMETRIC** 

GENERATED DATE: 04/05/2023