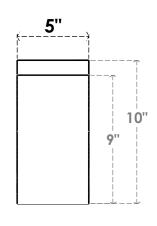

## ITEM NUMBER: BRCURO050X06000X10000THRRCPR

5"W X 6"D X 10"H THORTON ROUGH CEDAR WOODGRAIN OPEN TIMBERTHANE BRACE, PRIMED TAN

**SIDE PROFILE** 

**FRONT PROFILE** 

**ISOMETRIC** 

GENERATED DATE: 04/05/2023