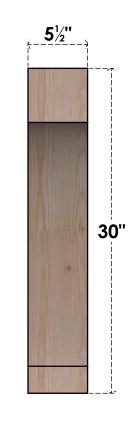

BRC06X26X30IMP00SDF

5 1/2"W X 26"D X 30"H IMPERIAL SMOOTH BRACE, DOUGLAS FIR

SIDE

FRONT

NOTES

1. INSTALLATION TO BE COMPLETED IN ACCORDANCE WITH MANUFACTURER'S SPECIFICATIONS. 2. DRAWING MAY NOT BE TO SCALE