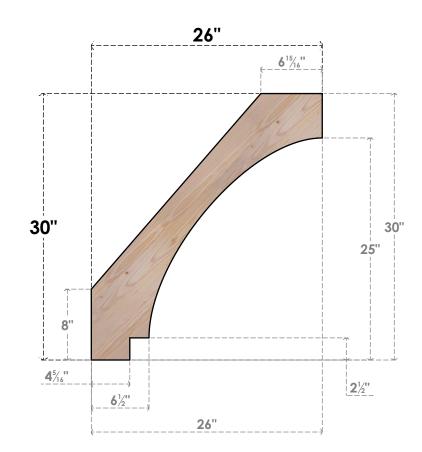

BRC06X26X30IMP00SDF

5 1/2"W X 26"D X 30"H IMPERIAL SMOOTH BRACE, DOUGLAS FIR

SIDE

FRONT

NOTES

1. INSTALLATION TO BE COMPLETED IN ACCORDANCE WITH MANUFACTURER'S SPECIFICATIONS. 2. DRAWING MAY NOT BE TO SCALE