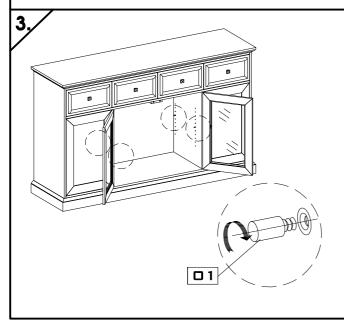

S HUDSON SIDEBOARD



## Parts Check List

Code Components Qty

A BODY

xO1

B SIDE SHELF

x02

© CENTER SHELF

xO1

- PLEASE DO NOT DISCARD ANY OF THE PACKAGING UNTIL YOU HAVE CHECKED ALL THE PARTS AND THE PACKS OF HARDWARE.
- BEFORE YOU BEGIN TO ASSEMBLE YOUR NEW PIECE OF FURNITURE, PLEASE CHECK TO ENSURE THAT ALL PARTS HAVE BEEN SUPPLIED.

 $\cdot$  FOLLOW INSTRUCTIONS CLOSELY AS DEVIATION FROM THEM MAY VOID YOUR WARRANTY AND PRESENT A POSSIBLE SAFETY RISK.

 $\cdot$  IT IS RECOMMENDED THAT ASSEMBLY IS DONE ON A SOFT SURFACE LIKE CARPET TO AVOID ANY DAMAGE.

PERIODICALLY CHECK AND RE-TIGHTEN ANY FASTENERS. WIPE DOWN ALL SURFACES WEEKLY WITH A CLEAN CLOTH. DO NOT CLEAN ANY SURFACES WITH HARSH ABRASIVES OR CHEMICALS.

## Hardware Check List

code description qty

01 Shelf Pin



x12