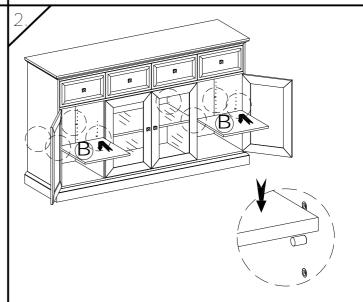

## Parts Check List

Code Components Qty

A BODY

xO1

B SIDE SHELF

x02

© CENTER SHELF

xO1

## Hardware Check List

code description qty

01 Shelf Pin

x12