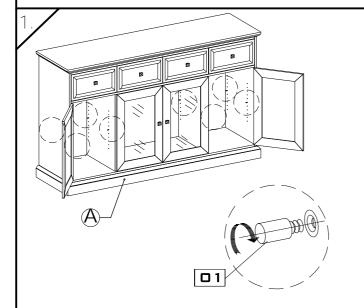

TIONS HUDSON SIDEBOARD



## Parts Check List

Code Components Qty

A BODY

xO1

B SIDE SHELF

x02

© CENTER SHELF

xO1

- PLEASE DO NOT DISCARD ANY OF THE PACKAGING UNTIL YOU HAVE CHECKED ALL THE PARTS AND THE PACKS OF HARDWARE.
- BEFORE YOU BEGIN TO ASSEMBLE YOUR NEW PIECE OF FURNITURE, PLEASE CHECK TO ENSURE THAT ALL PARTS HAVE BEEN SUPPLIED.

 $\cdot$  FOLLOW INSTRUCTIONS CLOSELY AS DEVIATION FROM THEM MAY VOID YOUR WARRANTY AND PRESENT A POSSIBLE SAFETY RISK.

 $\cdot$  IT IS RECOMMENDED THAT ASSEMBLY IS DONE ON A SOFT SURFACE LIKE CARPET TO AVOID ANY DAMAGE.

PERIODICALLY CHECK AND RE-TIGHTEN ANY FASTENERS. WIPE DOWN ALL SURFACES WEEKLY WITH A CLEAN CLOTH. DO NOT CLEAN ANY SURFACES WITH HARSH ABRASIVES OR CHEMICALS.

## Hardware Check List

code description qty

01 Shelf Pin



x12