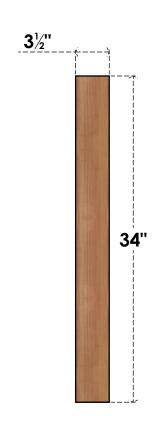

## BRC04X28X34TRA00SWR

3 1/2"W X 28"D X 34"H TRADITIONAL SMOOTH BRACE, WESTERN RED CEDAR

## SIDE