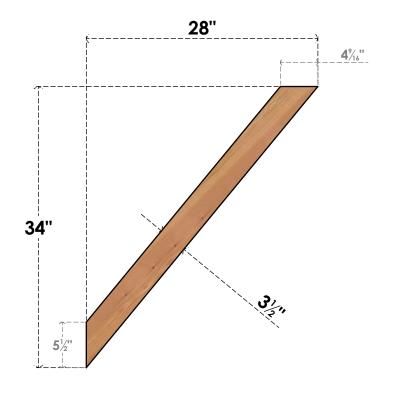

## BRC04X28X34TRA00SWR

3 1/2"W X 28"D X 34"H TRADITIONAL SMOOTH BRACE, WESTERN RED CEDAR

## **FRONT**

**EKENA MILLWORK** 2300 WEST MAIN ST. CLARKSVILLE, TX 75426 TOLL FREE: 866-607-0453 WWW.EKENAMILLWORK.COM