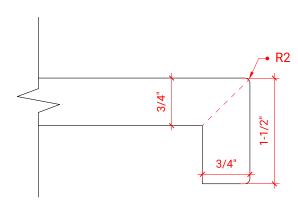

# F055S



### **BASE CABINET DIMENSIONS**

54" W x 21.5" D x 34.5" H

# **FEATURES**

- Solid wood frame & plywood panels
- Dovetail drawers and joints
- Soft closing doors & drawers

# HARDWARE FINISHES



# **AVAILABLE COLORS**



# FRONT VIEW



# SIDE VIEW



# PLAN VIEW









# **OVERALL DIMENSIONS**

55" W x 22" D x 1.5" H

# **COUNTERTOP OPTIONS**







White Quartz WQ-055S-REC-CT

# **FEATURES**

- Solid countertop with mitered edges & seams
- Undermount white rectangular sink
- Pre-drilled for 8" widespread faucet

### **INCLUDED**

- Countertop
- Matching Backsplash
- Sink

### COUNTERTOP PLAN VIEW

# 18-7/8" 18-7/8" 17-1/4" 27-1/2"

### **EDGE SIDE VIEW**



# THREE DIMENSIONAL COUNTERTOP VIEW