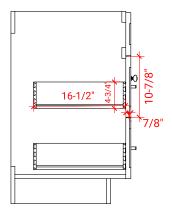

# F055S



### **BASE CABINET DIMENSIONS**

54" W x 21.5" D x 34.5" H

# **FEATURES**

- Solid wood frame & plywood panels
- Dovetail drawers and joints
- Soft closing doors & drawers

# HARDWARE FINISHES



# **AVAILABLE COLORS**



# FRONT VIEW



# SIDE VIEW



# PLAN VIEW









# **OVERALL DIMENSIONS**

55" W x 22" D x 1.5" H

# **COUNTERTOP OPTIONS**







White Quartz WQ-055S-REC-CT

# **FEATURES**

- Solid countertop with mitered edges & seams
- Undermount white rectangular sink
- Pre-drilled for 8" widespread faucet

### **INCLUDED**

- Countertop
- Matching Backsplash
- Sink

### COUNTERTOP PLAN VIEW

# 18-7/8" 18-7/8" 17-1/4" 27-1/2"

### **EDGE SIDE VIEW**



# THREE DIMENSIONAL COUNTERTOP VIEW