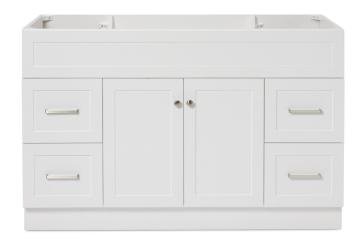

# F055S

### **BASE CABINET DIMENSIONS**

54" W x 21.5" D x 34.5" H

# **FEATURES**

- Solid wood frame & plywood panels
- Dovetail drawers and joints
- Soft closing doors & drawers