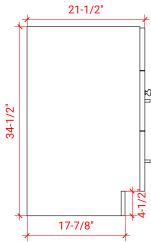

# F055S



### **BASE CABINET DIMENSIONS**

54" W x 21.5" D x 34.5" H

# **FEATURES**

- Solid wood frame & plywood panels
- Dovetail drawers and joints
- Soft closing doors & drawers

# HARDWARE FINISHES



# **AVAILABLE COLORS**



# FRONT VIEW



# SIDE VIEW



# PLAN VIEW









# **OVERALL DIMENSIONS**

55" W x 22" D x 1.5" H

# **COUNTERTOP OPTIONS**







White Quartz WQ-055S-REC-CT

# **FEATURES**

- Solid countertop with mitered edges & seams
- Undermount white rectangular sink
- Pre-drilled for 8" widespread faucet

### **INCLUDED**

- Countertop
- Matching Backsplash
- Sink

### COUNTERTOP PLAN VIEW

# 18-7/8" 18-7/8" 17-1/4" 27-1/2"

### **EDGE SIDE VIEW**



# THREE DIMENSIONAL COUNTERTOP VIEW