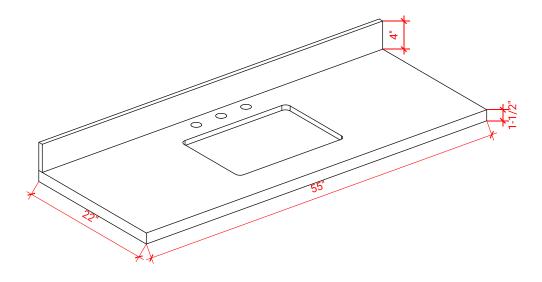

# **OVERALL DIMENSIONS**

55" W x 22" D x 1.5" H

# THREE DIMENSIONAL COUNTERTOP VIEW