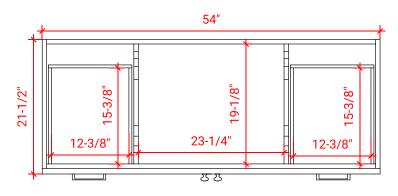

# F055S



### **BASE CABINET DIMENSIONS**

54" W x 21.5" D x 34.5" H

# **FEATURES**

- Solid wood frame & plywood panels
- Dovetail drawers and joints
- Soft closing doors & drawers

# HARDWARE FINISHES



# **AVAILABLE COLORS**



# FRONT VIEW



# SIDE VIEW



# PLAN VIEW









# **OVERALL DIMENSIONS**

55" W x 22" D x 1.5" H

# **COUNTERTOP OPTIONS**







White Quartz WQ-055S-REC-CT

# **FEATURES**

- Solid countertop with mitered edges & seams
- Undermount white rectangular sink
- Pre-drilled for 8" widespread faucet

### **INCLUDED**

- Countertop
- Matching Backsplash
- Sink

### COUNTERTOP PLAN VIEW

# 18-7/8" 18-7/8" 17-1/4" 27-1/2"

### **EDGE SIDE VIEW**



# THREE DIMENSIONAL COUNTERTOP VIEW