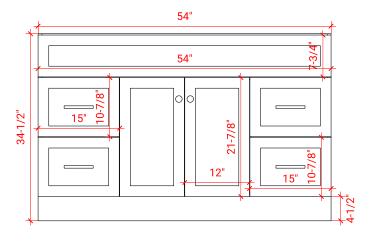

# F055S



### **BASE CABINET DIMENSIONS**

54" W x 21.5" D x 34.5" H

# **FEATURES**

- Solid wood frame & plywood panels
- Dovetail drawers and joints
- Soft closing doors & drawers

# HARDWARE FINISHES



# **AVAILABLE COLORS**



# FRONT VIEW



# SIDE VIEW



# PLAN VIEW









# **OVERALL DIMENSIONS**

55" W x 22" D x 1.5" H

# **COUNTERTOP OPTIONS**







White Quartz WQ-055S-REC-CT

# **FEATURES**

- Solid countertop with mitered edges & seams
- Undermount white rectangular sink
- Pre-drilled for 8" widespread faucet

### **INCLUDED**

- Countertop
- Matching Backsplash
- Sink

### COUNTERTOP PLAN VIEW

# 18-7/8" 18-7/8" 17-1/4" 27-1/2"

### **EDGE SIDE VIEW**



# THREE DIMENSIONAL COUNTERTOP VIEW