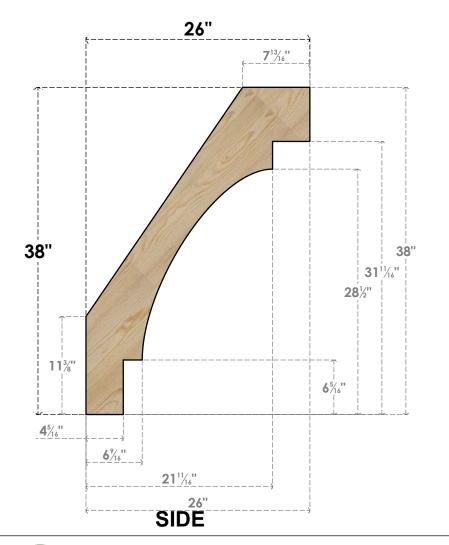

## BRC06X26X38MRC00RDF

6"W X 26"D X 38"H MERCED ROUGH SAWN BRACE, DOUGLAS FIR

**FRONT** 

**EKENA MILLWORK** 2300 WEST MAIN ST. CLARKSVILLE, TX 75426 TOLL FREE: 866-607-0453 WWW.EKENAMILLWORK.COM