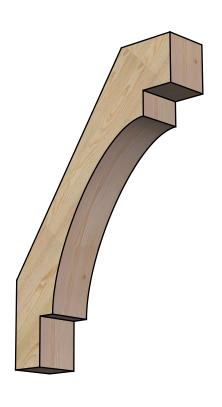

## BRC06X26X38MRC00RDF

6"W X 26"D X 38"H MERCED ROUGH SAWN BRACE, DOUGLAS FIR

**FRONT** 

**EKENA MILLWORK** 2300 WEST MAIN ST. CLARKSVILLE, TX 75426 TOLL FREE: 866-607-0453 WWW.EKENAMILLWORK.COM