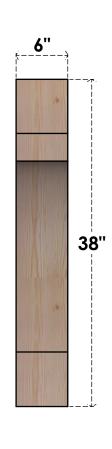

## BRC06X26X38MRC00RDF

6"W X 26"D X 38"H MERCED ROUGH SAWN BRACE, DOUGLAS FIR

**FRONT** 

**EKENA MILLWORK** 2300 WEST MAIN ST. CLARKSVILLE, TX 75426 TOLL FREE: 866-607-0453 WWW.EKENAMILLWORK.COM