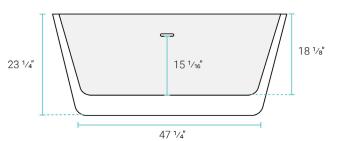

## Specifications:

- N.W: 88 lb.

- L: 59 <sup>1</sup>/<sub>16</sub>" x W: 31 <sup>1</sup>/<sub>8</sub>" x H: 23 <sup>1</sup>/<sub>4</sub>"

- Soaking Depth: 15 1/16"

- Capacity of tub: 59 gallons