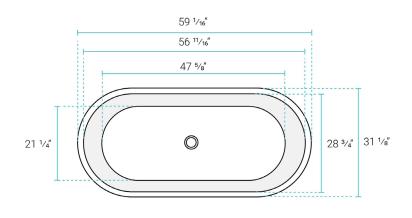

## Specifications:

- N.W: 88 lb.

- L: 59 <sup>1</sup>/<sub>16</sub>" x W: 31 <sup>1</sup>/<sub>8</sub>" x H: 23 <sup>1</sup>/<sub>4</sub>"

- Soaking Depth: 15 1/16"

- Capacity of tub: 59 gallons