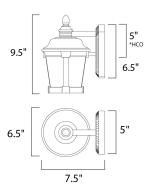

# **MEASUREMENTS**

DIMENSION : 8.5" W x 23" H x 11" Ext **BACK PLATE** : 4.75" W x 14" H x 13.5" HCO

HANGING WEIGHT : 12.13 lb