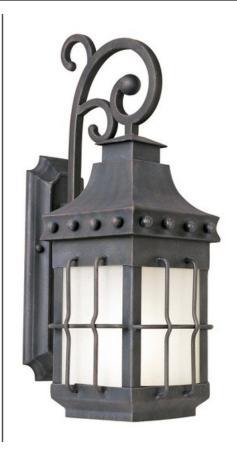

## PRODUCT DESCRIPTION

Nantucket EE is a traditional, early American style, energy saving collection from Maxim Lighting International in Country Forge finish with Frosted Seedy glass.

\*height from top of the fixture to the center of outlet

#### **FINISHES OPTION**

Country Forge

### **GLASS**

Frosted Seedy FS

#### MATERIAL

Forged Iron