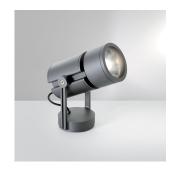

## Design By -

Ernesto Gismondi

#### Collection =

Outdoor

## Materials =

- Body in aluminum
- Silicon-sealed silk-screened tempered glass
- Optical unit made of a PMMA lens and an anodized aluminum reflector

#### Features & Accessories =

- Consists of an adjustable lighting unit and terminal board
- Rotation on base +/-180°, body tilting on bracket +/-130°, allowing accurate adjustment
- Positioning is maintained by means of locking dowels
- Electronic driver integrated
- Standard non dimmable
- For dimming options, please consult with your Artemide Sales Representative