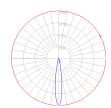

# Light distribution —

Direct

Luminaire weight —

8.26 lbs / 3.75 kg

Warranty —

5 year limited warranty

Red = Max Cd. Through Vertical plane
Blue = Max Cd. Through Horizontal plane