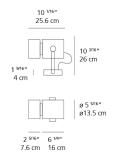

ature) | 4000K                 |
| CRI (Color Rendering Index)        | >80                   |
| Life expectancy                    | 50000Hrs              |
| Control type                       | On/Off                |
| Input Voltage                      | 120-277V              |
| Driver                             | ROAL - 1 x RSLD035-12 |
| BUG Rating                         | B2-U0-G0              |

#### Features & Accessories =

- Consists of an adjustable lighting unit and terminal board
- Rotation on base +/-180°, body tilting on bracket +/-130°, allowing accurate adjustment
- Positioning is maintained by means of locking dowels
- Electronic driver integrated
- Standard non dimmable
- For dimming options, please consult with your Artemide Sales Representative

## Dimensions =



### Packaging =

1 Box

1 x 20" x 13-3/8" x 14-3/8" / 11.58 lbs - 50.7 cm x 33.7 cm x 36.3 cm / 5.252 kg

# Light distribution —

Direct



Luminaire weight —

8.26 lbs / 3.75 kg

Warranty —

5 year limited warranty

Red = Max Cd. Through Vertical plane
Blue = Max Cd. Through Horizontal plane