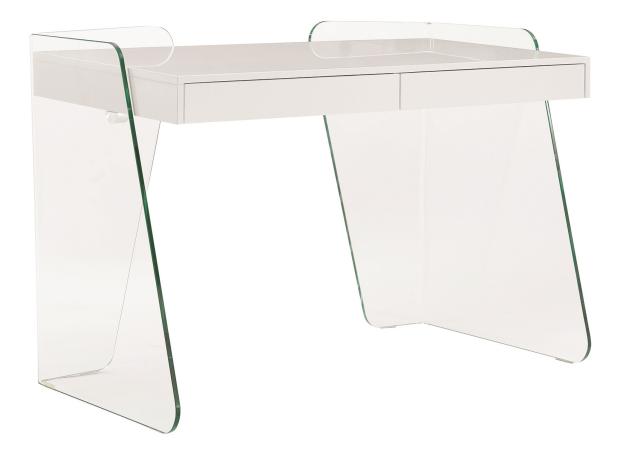

## ARCHIE CB-786-WH

The ARCHIE office desk in high gloss white lacquer with clear glass by Casabianca Home features clean, modern lines adding a sophisticated look and edge to any room.

Our ARCHIE office desk is constructed using top commercial-grade materials with glass, mdf and features 2 drawers with soft closing mechanism with exceptional quality that are made to last.

Size: 47 W x 23 D x 31 H in

Top drawer: 13" W x 15" D x 10" H Bottom drawer: 13" W x 15" D x 9" H

| Product Weight<br>120 lbs       | Max Weight | UP<br>812354035771      |
|---------------------------------|------------|-------------------------|
| Material<br>Glass, MDF          |            |                         |
| Assembly Level Partial Assembly |            | Commercial Grade<br>Yes |
| Fabric Content                  |            | Country of Orgin PRC    |
| Ship LTL                        |            |                         |