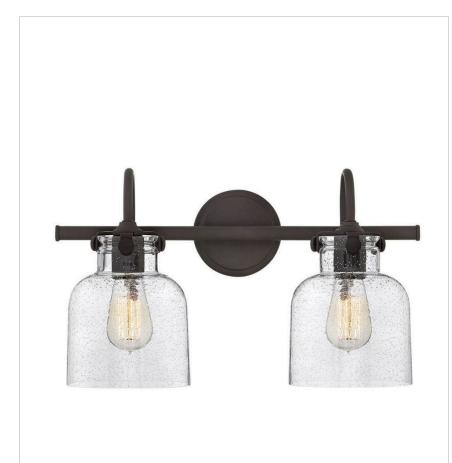

## CYLINDER GLASS TWO LIGHT VANITY

Congress is a traditional design that combines both hip and historical elements. This chic retro glass, mix and match collection comes in different shapes, colors and materials, and is the perfect vintage accent to any décor.

| DETAILS   |                   |
|-----------|-------------------|
| FINISH:   | Oil Rubbed Bronze |
| MATERIAL: | Steel             |
| GLASS:    | Clear Seedy       |

| DIMENSIONS     |            |
|----------------|------------|
| WIDTH:         | 19"        |
| HEIGHT:        | 11.3"      |
| WEIGHT:        | 5lb        |
| BACK PLATE:    | 4.75" Dia. |
| EXTENSION:     | 9"         |
| TOP TO OUTLET: | 3.5"       |

## **PRODUCT DETAILS:**

- Mounting hardware is hidden on the backplate to ensure a clean silhouette
- Fixture can be mounted either up or down
- Suitable for use in damp locations as defined by NEC and CEC. Meets
  United States UL Underwriters Laboratories & CSA Canadian Standards
  Association Product Safety Standards
- Ideal for vintage filament bulbs (not included)
- Classic, elegant lines and timeless details enhance a traditional space
- · Bold and robust dark bronze finish