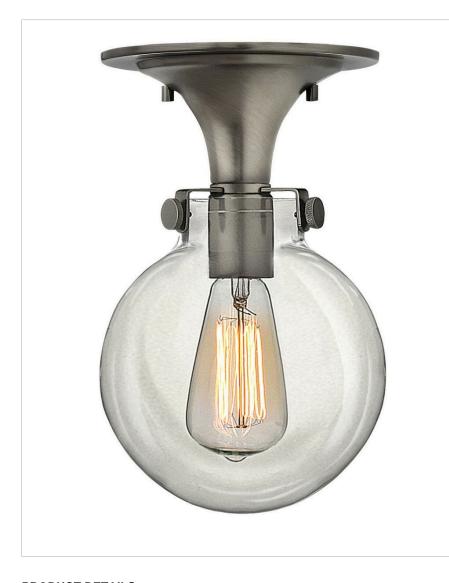

## 3149AN

## GLOBE GLASS FLUSH MOUNT

Congress is a traditional design that combines both hip and historical elements. This chic retro glass mix and match collection comes in different shapes, colors and materials Congress is a traditional design that combines both hip and historical elements. This chic retro glass mix and match collection comes in different shapes, colors and materials and is the perfect vintage accent to any décor.

| DETAILS   |                |
|-----------|----------------|
| FINISH:   | Antique Nickel |
| MATERIAL: | Steel          |
| GLASS:    | Clear Glass    |

| DIMENSIONS |       |
|------------|-------|
| WIDTH:     | 7"    |
| HEIGHT:    | 11.3" |
| WEIGHT:    | 4lb   |

| LIGHT SOURCE  |             |
|---------------|-------------|
| LIGHT SOURCE: | Socket      |
| WATTAGE:      | 1-100w Med. |
| VOLTAGE:      | 120v        |

| MOUNTING |         |
|----------|---------|
| CANOPY:  | 7" Dia. |