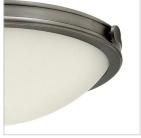

## MEDIUM FLUSH MOUNT

Maxwell combines style elements that span across retro modern and traditional style lines for wide appeal. The sleek etched opal glass shade and prominent knobs add vintage flair.

## PRODUCT DETAILS:

- Suitable for use in dry (indoor) locations as defined by NEC and CEC. Meets United States UL Underwriters Laboratories & CSA Canadian Standards Association Product Safety Standards
- Merging the best of traditional and modern elements, with a sophisticated and streamlined silhouette perfect for any space
- · Classic matte brushed nickel finish