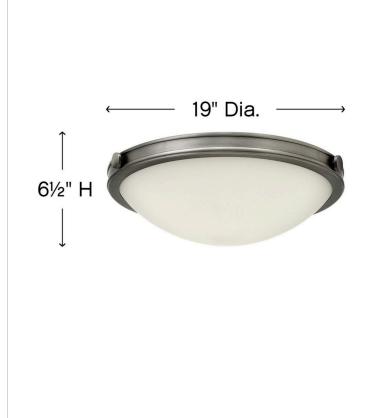

## MEDIUM FLUSH MOUNT

Maxwell combines style elements that span across retro modern and traditional style lines for wide appeal. The sleek etched opal glass shade and prominent knobs add vintage flair.

| DETAILS   |                |
|-----------|----------------|
| FINISH:   | Antique Nickel |
| MATERIAL: | Steel          |
| GLASS:    | Etched Opal    |

| DIMENSIONS |      |
|------------|------|
| WIDTH:     | 19"  |
| HEIGHT:    | 6.5" |
| WEIGHT:    | 11lb |