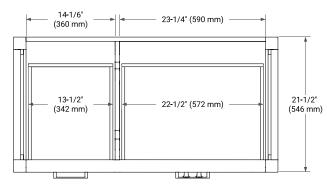

### **BASE CABINET DIMENSIONS**

42" W x 21.5" D x 34.5" H



## **FEATURES**

- · Solid wood frame & plywood panels
- · Dovetail drawers and joints
- Soft closing doors & drawers

# **HARDWARE FINISHES\***



Hardware comes preinstalled with the illustrated option.

Other finishes are available on our online store if you prefer a different one.

### **AVAILABLE COLORS**



#### **FRONT VIEW**



# **◄** 21-1/2" (546 mm)

SIDE VIEW



#### **PLAN VIEW**





# **OVERALL DIMENSIONS**

42.25" W x 22" D x 2" H

# **COUNTERTOP OPTIONS**



Carrara Marble

# **FEATURES**

- Solid countertop with mitered edges & seams
- Undermount white oval sink
- Pre-drilled for 8" widespread faucet

## **INCLUDED**

- Countertop
- Matching Backsplash
- Oval Sink

### COUNTERTOP PLAN VIEW



### **EDGE SIDE VIEW**



# THREE DIMENSIONAL COUNTERTOP VIEW