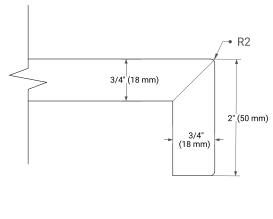

BASE CABINET DIMENSIONS**

42" W x 21.5" D x 34.5" H



## **FEATURES**

- · Solid wood frame & plywood panels
- · Dovetail drawers and joints
- Soft closing doors & drawers

# **HARDWARE FINISHES\***



Hardware comes preinstalled with the illustrated option.

Other finishes are available on our online store if you prefer a different one.

### **AVAILABLE COLORS**



#### **FRONT VIEW**



# **◄** 21-1/2" (546 mm)

SIDE VIEW



#### **PLAN VIEW**





# **OVERALL DIMENSIONS**

42.25" W x 22" D x 2" H

# **COUNTERTOP OPTIONS**



Carrara Marble

# **FEATURES**

- Solid countertop with mitered edges & seams
- Undermount white oval sink
- Pre-drilled for 8" widespread faucet

## **INCLUDED**

- Countertop
- Matching Backsplash
- Oval Sink

### COUNTERTOP PLAN VIEW



### **EDGE SIDE VIEW**



# THREE DIMENSIONAL COUNTERTOP VIEW