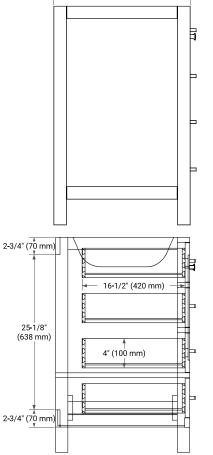

### **BASE CABINET DIMENSIONS**

42" W x 21.5" D x 34.5" H

#### **FRONT VIEW**

# **◄** 21-1/2" (546 mm)

SIDE VIEW