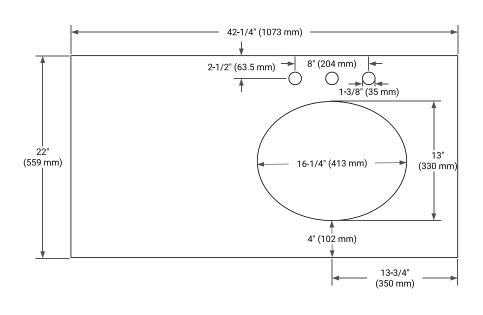

# **OVERALL DIMENSIONS**

42.25" W x 22" D x 2" H

# **FEATURES**

- Solid countertop with mitered edges & seams
- Undermount white oval sink
- Pre-drilled for 8" widespread faucet

### COUNTERTOP PLAN VIEW