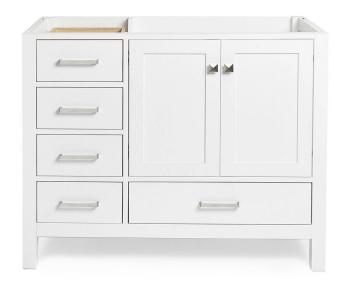

### **BASE CABINET DIMENSIONS**

42" W x 21.5" D x 34.5" H

## **FEATURES**

- · Solid wood frame & plywood panels
- · Dovetail drawers and joints
- Soft closing doors & drawers