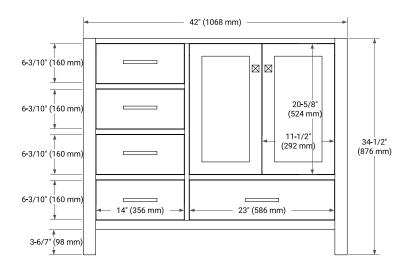

### **BASE CABINET DIMENSIONS**

42" W x 21.5" D x 34.5" H

#### **FRONT VIEW**

# **◄** 21-1/2" (546 mm)

SIDE VIEW

#### **PLAN VIEW**