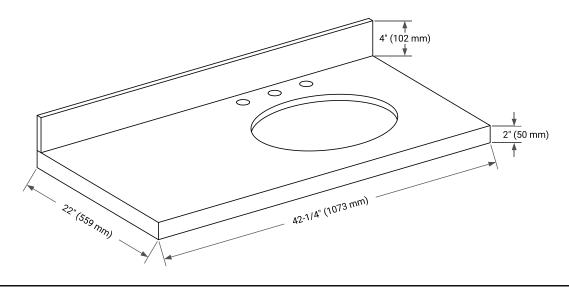

# **OVERALL DIMENSIONS**

42.25" W x 22" D x 2" H

# THREE DIMENSIONAL COUNTERTOP VIEW