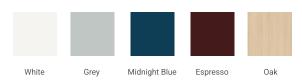

### **BASE CABINET DIMENSIONS**

42" W x 21.5" D x 34.5" H



## **FEATURES**

- · Solid wood frame & plywood panels
- · Dovetail drawers and joints
- Soft closing doors & drawers

# **HARDWARE FINISHES\***



Hardware comes preinstalled with the illustrated option.

Other finishes are available on our online store if you prefer a different one.

### **AVAILABLE COLORS**



#### **FRONT VIEW**



# **◄** 21-1/2" (546 mm)

SIDE VIEW



#### **PLAN VIEW**





# **OVERALL DIMENSIONS**

42.25" W x 22" D x 2" H

# **COUNTERTOP OPTIONS**



Carrara Marble

# **FEATURES**

- Solid countertop with mitered edges & seams
- Undermount white oval sink
- Pre-drilled for 8" widespread faucet

## **INCLUDED**

- Countertop
- Matching Backsplash
- Oval Sink

### COUNTERTOP PLAN VIEW



### **EDGE SIDE VIEW**



# THREE DIMENSIONAL COUNTERTOP VIEW