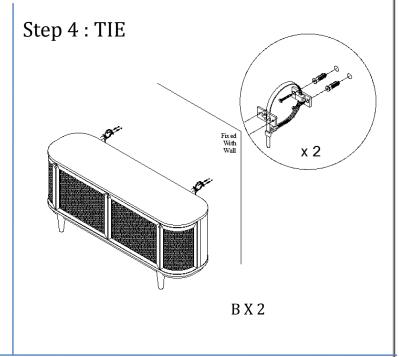

### Anti Tip Kit (Supplied)

Part A X 2

Part B X 2

Part C X 4

Part D X 4

Part E X 4

## Step 3: CLIP FIX WITH WALL