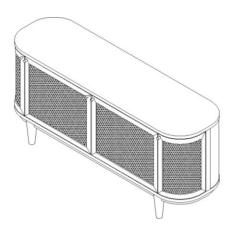

# CANGGU 68" MEDIA STAND LVR00248

Thank you for purchasing the Canggu 68" Media Stand. Before you begin to assemble your new piece of furniture, please check to ensure that all hardware and parts have been supplied. This page lists all contents included in the carton(s). Follow instructions closely as deviation from them may present a possible safety risk and may void your warranty.

## CANGGU 68" MEDIA STAND LVR00248