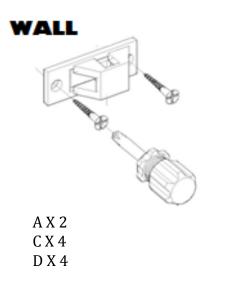

### Anti Tip Kit (Supplied)

Part A X 2

Part B X 2

Part C X 4

Part D X 4

Part E X 4

## Step 3: CLIP FIX WITH WALL