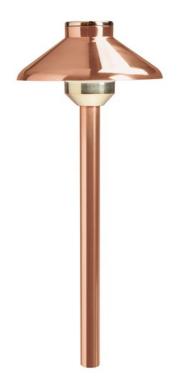

## Stepped Dome 12V 2700K Path Light Copper

15820CO27 (Copper)

Project Name: Location: Type: Qty:

| Certifications/Qualifications |                          |
|-------------------------------|--------------------------|
| Warranty                      | www.kichler.com/warrantu |
| Dimensions                    |                          |
| Height                        | 22.50"                   |
| Length                        | 6.25"                    |
| Width                         | 6.25"                    |
| Electrical                    |                          |
| Voltage                       | 12.00                    |
| Primary Lamping               | l                        |
| Lamp Included                 | Integrated               |
| Light Source                  | LED                      |
| Product/Orderin               | g Information            |
| SKU                           | 15820CO27                |
| Finish                        | Copper                   |
| UPC                           | 783927430012             |
|                               |                          |
| Specifications                |                          |
| Material                      | COPPER                   |