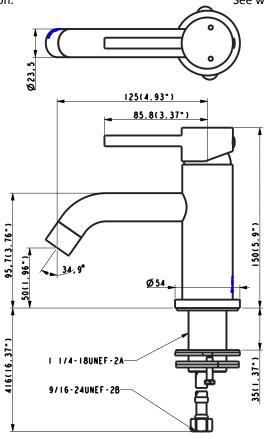

## Features

- Brass waterway design
- Ceramic cartridge
- Flexible supply lines with 3/8" compression fittings
- Use with or without Pop-up (Not Included)
- Max Flow Rate 1.5GPM(5.7LPM) at 60 PSI(ASME.A112.18.1M)
- Ideal for vessel sink applications
- Coordinates with Composed faucets, accessories, and showering components to complete your bathroom
- Faucet Net Weight: approx 0.7KG

# Installation

- 1 or 3 hole installatiion.
- Flexible supply lines simplify installation.

Codes/Standards ASME A112.18.1/CSA B125.1 ICC/ANSI A117.1 NSF/ANSI 61

All applicable US Federal and State material regulations