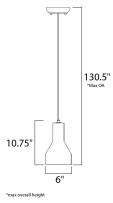

#### MEASUREMENTS DIMENSION

HANGING WEIGHT

MAX OAH

LUMENS

DIMMABLE

BULB

CRI

: 6" L x 6" W x 10.75" H : 130.5" OAH