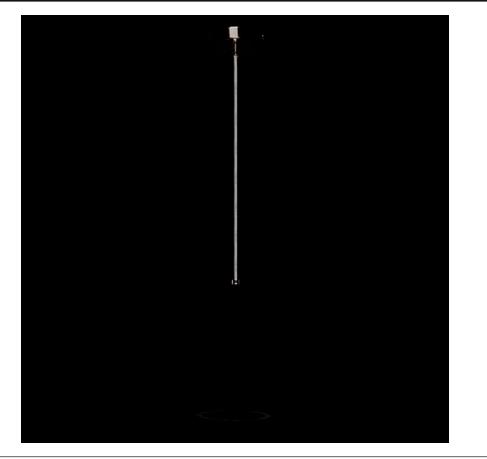

#### MEASUREMENTS DIMENSION

HANGING WEIGHT

MAX OAH

LUMENS

DIMMABLE

BULB

CRI

: 6" L x 6" W x 10.75" H : 130.5" OAH