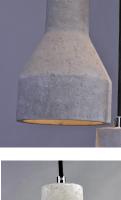

#### **PRODUCT DESCRIPTION**

Pendants molded in natural Gray finish concrete cement provide a unique urban contemporary design element Metal Polished Chrome hardware contrasts beautifully with the black fabric covered wire. Powerful and efficient illumination is provided by included GU10, 3000K LED bulbs.

#### **FINISHES OPTION**

MATERIAL Concrete