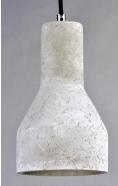

#### **PRODUCT DESCRIPTION**

Pendants molded in natural Gray finish concrete cement provide a unique urban contemporary design element Metal Polished Chrome hardware contrasts beautifully with the black fabric covered wire. Powerful and efficient illumination is provided by included GU10, 3000K LED bulbs.

#### **FINISHES OPTION**

MATERIAL Concrete