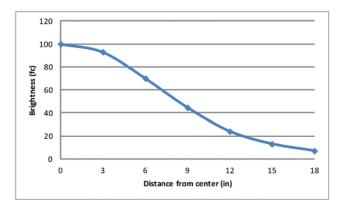

f the interrelationships among systems.

Koncept's LED desktop and task lighting provides finer control over lighting levels in occupied spaces. With personal lighting in place, elimination or downsizing of building lighting systems is possible.

## **Interior Lighting**

To promote occupants' productivity, comfort and well-being by providing high-quality lighting. Koncept's portable task lighting products provide more than three lighting levels that occupants can easily adjust to suit their needs. Furthermore, all Koncept lighting products use high quality LED light sources with CRI over 80 and L70 rated lifespan over 50,000 hours. Desktop and task personal lighting also provide the opportunity to reduce overhead lighting.

Photometrics: Light source placed 12.75" away from work surface



l