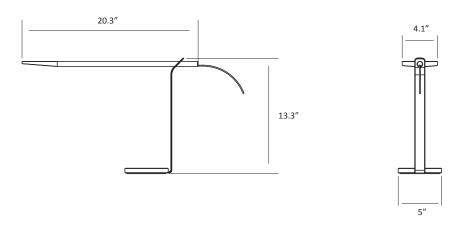

Desk

| Lumens:                       | 275                                                     | Maple            |
|-------------------------------|---------------------------------------------------------|------------------|
| Footcandles:                  | 100                                                     | wapic            |
| Lux:                          | 1076                                                    | White Oak/Matt   |
| Energy Consumption:           | 6 W                                                     | Oiled Walnut/Mat |
| Rated Lifespan:               | 50,000 hours                                            |                  |
| Color Temperature:            | Warm: 3,500 K                                           |                  |
| Color Rendering Index (CRI) : | 85                                                      |                  |
| Brightness Adjustability:     | Continuous dimming                                      |                  |
| Material:                     | Aluminum, plastic                                       |                  |
| Safety Rating:                | C-UL-US Certified                                       |                  |
| Warranty:                     | 5 years                                                 |                  |
| Voltage:                      | 100-240 V                                               |                  |
| Standard Finishes:            | Maple/Silver, White Oak/Matte White, Walnut/Matte White |                  |
| Cord:                         | Braided                                                 |                  |
|                               |                                                         |                  |