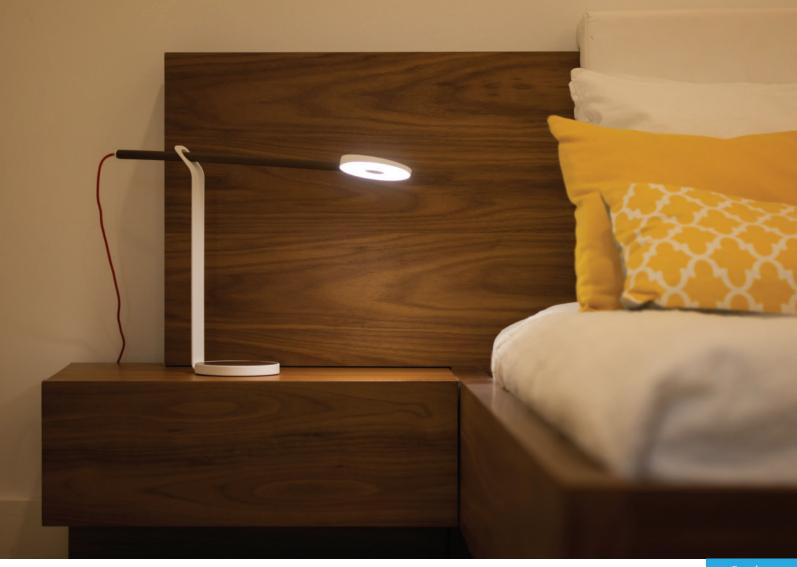

Contemporary Warmth

Gravy desk lamp

Designers Kenneth Ng, Edmund Ng

Good Design Award 2019 Spark Award 2013

Invite the warmth of wood and light to your home or office. Gravy's head emits warm white light and swivels 360.° The wood bar slides back and forth to provide adjustable light placement. This striking combination of real wood, aluminum and a braided fabric cord is perfect in any setting.